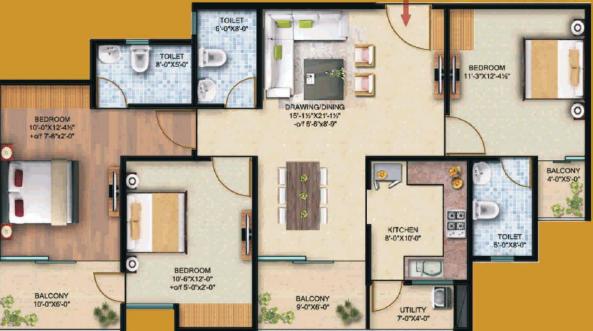

ign that opens to an unhindered expanse, your apartment will be well-lit, through the day. Keeping yours days vibrant and happy.

## THE AMBIENCE RULE

# Living Spaces that breathe Spacious flats usher in the sunlight and breeze





TOTAL CONTROL YOUR HOME OF PALM IN THE OF YOUR HAND

2 Tabs

For Each Flat

- CCTV Surveillance for utmost security.
- Home Automation System for each flat.
- Fan control in your hand
- Lighting Switches On and Off Automatically
- The House Can Let You Know How It Is
- Remote Access
- Digital security brings a paperless solution to make visitor registration more easy, faster, secure and accurate.



3 BHK 2 BHK 1 BHK CORRIDOR **STAIRS** 





#### Vaastu Friendly Homes

## Flat Type: 1, 2(3 BHK)





## Flat Type: 3 (3 BHK) Saleable Area Sq. Ft : 1588.3259







#### BHK) Saleable Area Sq. Ft : 1568.8813



#### Saleable Area Sq. Ft : 1140.5415 Flat Type: 4 (2 BHK) Flat Type: 7,8,10,12 (2 BHK)



#### Saleable Area Sq. Ft : 1576.4623 Flat Type: 5,6,9 (3 BHK)



# BEDROOM 12-0"X11"-4%" Ac SRAWING/DHINA 20-67X14-0 -016-41/25-0 -016-41/25-0 BALCONY 8-1%"X7-4%" Merce 14



100



#### Saleable Area Sq. Ft: 1184.3251



#### Saleable Area Sq. Ft: 1185.8413 Flat Type: 11 (2 BHK)



#### Flat Type: 13 (3 BHK) Saleable Area Sq. Ft : 1563.0692



#### Flat Type: 14,17 (1 BHK) Saleable Area Sq. Ft : 580.7046











## Flat Type: 15 (1 BHK)Saleable Area Sq. Ft : 580.7046



# BHK) Saleable Area Sq. Ft : 584.1892





- The land of pyramids comes to the pink city of Jaipur as Grand Golden Bells, located
  12 kms. from Jaipur airport, at Jagatpura.
- □