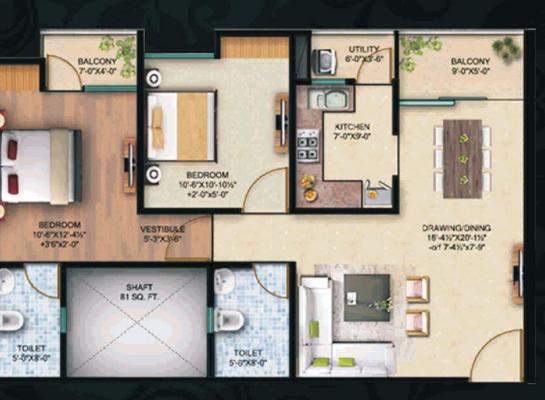

## Flat Type: 3 (3 BHK) Saleable Area Sq. Ft : 1588.3259

#### BHK) Saleable Area Sq. Ft : 1568.8813