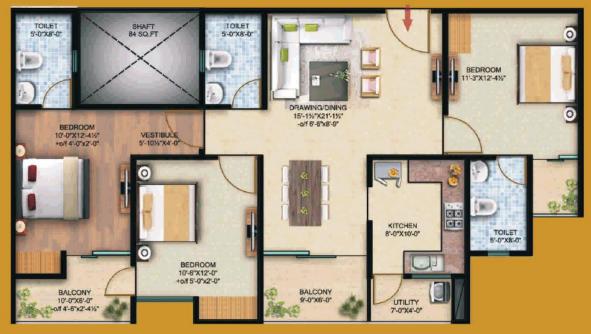

you will always have sunshine filled rooms. With a unique design that opens to an unhindered expanse, your apartment will be well-lit, through the day. Keeping yours days vibrant and happy.

## THE AMBIENCE RULE

# Living Spaces that breathe Spacious flats usher in the sunlight and breeze





TOTAL CONTROL YOUR HOME OF PALM IN THE OF YOUR HAND

2 Tabs

For Each Flat

- CCTV Surveillance for utmost security.
- Home Automation System for each flat.
- Fan control in your hand
- Lighting Switches On and Off Automatically
- The House Can Let You Know How It Is
- Remote Access
- Digital security brings a paperless solution to make visitor registration more easy, faster, secure and accurate.



3 BHK 2 BHK 1 BHK CORRIDOR **STAIRS** 





#### Vaastu Friendly Homes

## Flat Type: 1, 2(3 BHK)





## Flat Type: 3 (3 BHK) Saleable Area Sq. Ft : 1588.3259







#### BHK) Saleable Area Sq. Ft : 1568.8813



#### Saleable Area Sq. Ft : 1140.5415 Flat Type: 4 (2 BHK) Flat Type: 7,8,10,12 (2 BHK)



#### Saleable Area Sq. Ft : 1576.4623 Flat Type: 5,6,9 (3 BHK)



# BEDROOM 12-0"X11"-4%" Ac SRAWING/DHINA 20-67X14-0 -016-41/25-0 -016-41/25-0 BALCONY 8-1%"X7-4%" Merce 14



100



#### Saleable Area Sq. Ft: 1184.3251



#### Saleable Area Sq. Ft: 1185.8413 Flat Type: 11 (2 BHK)



#### Flat Type: 13 (3 BHK) Saleable Area Sq. Ft : 1563.0692



#### Flat Type: 14,17 (1 BHK) Saleable Area Sq. Ft : 580.7046











## Flat Type: 15 (1 BHK)Saleable Area Sq. Ft : 580.7046



# BHK) Saleable Area Sq. Ft : 584.1892





- The land of pyramids comes to the pink city of Jaipur as Grand Golden B