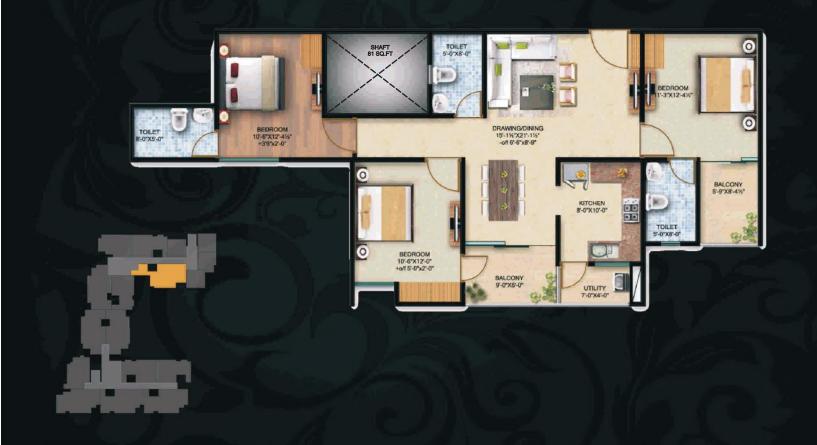

Know How It Is
- Remote Access
- Digital security brings a paperless solution to make visitor registration more easy, faster, secure and accurate.



3 BHK 2 BHK 1 BHK CORRIDOR **STAIRS** 





#### Vaastu Friendly Homes

## Flat Type: 1, 2(3 BHK)





## Flat Type: 3 (3 BHK) Saleable Area Sq. Ft : 1588.3259







#### BHK) Saleable Area Sq. Ft : 1568.8813



#### Saleable Area Sq. Ft : 1140.5415 Flat Type: 4 (2 BHK) Flat Type: 7,8,10,12 (2 BHK)



#### Saleable Area Sq. Ft : 1576.4623 Flat Type: 5,6,9 (3 BHK)



# BEDROOM 12-0"X11"-4%" Ac SRAWING/DHINA 20-67X14-0 -016-41/25-0 -016-41/25-0 BALCONY 8-1%"X7-4%" Merce 14



100



#### Saleable Area Sq. Ft: 1184.3251



#### Saleable Area Sq. Ft: 1185.8413 Flat Type: 11 (2 BHK)



#### Flat Type: 13 (3 BHK) Saleable Area Sq. Ft : 1563.0692



#### Flat Type: 14,17 (1 BHK) Saleable Area Sq. Ft : 580.7046











## Flat Type: 15 (1 BHK)Saleable Area Sq. Ft : 580.7046



# BHK) Saleable Area Sq. Ft : 584.1892





- The land of pyramids comes to the pink city of Jaipur as Grand Golden Bells, located
  12 kms. from Jaipur airport, at Jagatpura.
- □ The design concept for the apartment is to try creating a replica of one of the earliest civilizations Egypt.

The inspiring force behind the project is 'THE DESERT'-one common feature between Rajasthan & Egypt.

- **G** Eye catching **EGYPTIAN STYLE** facade design.
- **Contemporary modern design.**
- The unit design is based on a contemporary open plan layout and incorporate modern High-end finishes.
- **D** Thematic gardens in landscaping.
- **Elegant design entrance lobbies for