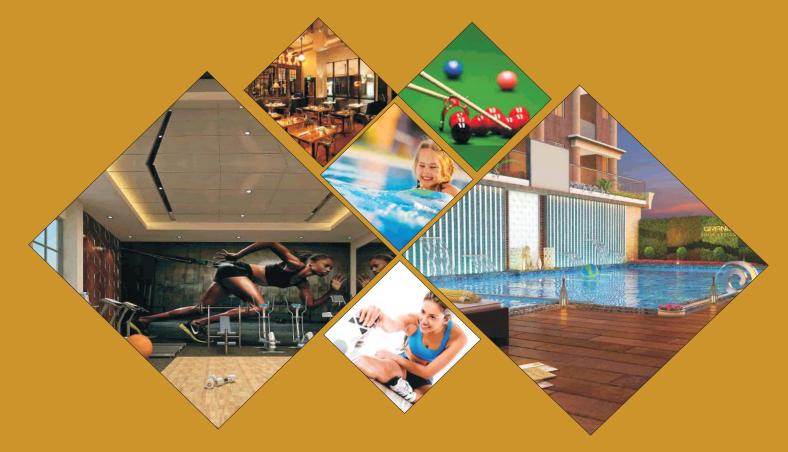

#### **Podium Level Features:**

- Well equipped State-Of-Art Gymnasium

- Sauna, Steam Rooms • Landscape Gardens
- Separate male and female spa
- Multipurpose Hall
- Mini Theatre
- Convenient store
- Separate activity room
- Society and maintenance office

#### Roof Top Level Features:

- Skywalking Track
- Yoga and Meditation Area
- Reading area with juice bar
- Jacuzzi
- Open party area

There is nothing more joyous than sharing those fun-filled moments with your loved ones. At Grand Golden Bell, fun and fitness are privileges for the entire family, thanks to host of recreational and sports amenities. Take your Sundays to the swimming pool or the outdoor sports areas, rejuvenate your senses and discover a new zest for life.

#### "THE NUBIA" ~A CLUB HOUSE

• Swimming Pool with toddler's pool and deck area with changing room • Indoor games area-Card Table, Carom, Table- Tennis and Snooker's