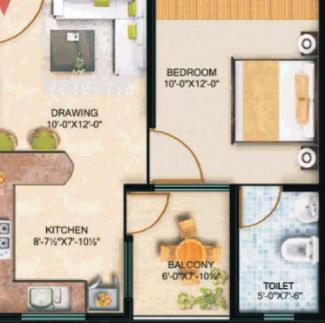

#### Flat Type: 14,17 (1 BHK) Saleable Area Sq. Ft : 580.7046

## Flat Type: 15 (1 BHK)Saleable Area Sq. Ft : 580.7046

# BHK) Saleable Area Sq. Ft : 584.1892

- The land of pyramids comes to the pink city of Jaipur as Grand Golden Bells, located
  12 kms. from Jaipur airport, at Jagatpura.
- □ The design concept for the apartment is to try creating a replica of one of the earliest civilizations Egypt.