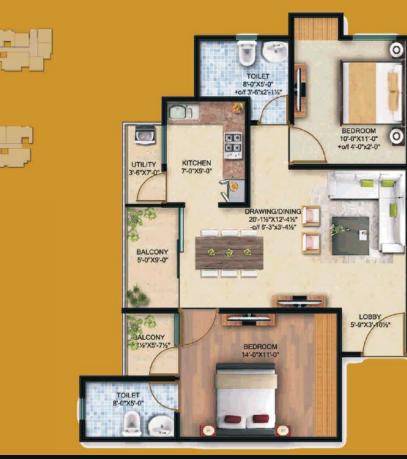

#### Saleable Area Sq. Ft : 1140.5415 Flat Type: 4 (2 BHK) Flat Type: 7,8,10,12 (2 BHK)