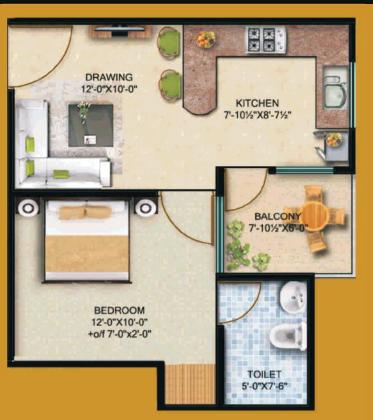

OR **STAIRS** 





#### Vaastu Friendly Homes

## Flat Type: 1, 2(3 BHK)





## Flat Type: 3 (3 BHK) Saleable Area Sq. Ft : 1588.3259







#### BHK) Saleable Area Sq. Ft : 1568.8813



#### Saleable Area Sq. Ft : 1140.5415 Flat Type: 4 (2 BHK) Flat Type: 7,8,10,12 (2 BHK)



#### Saleable Area Sq. Ft : 1576.4623 Flat Type: 5,6,9 (3 BHK)



# BEDROOM 12-0"X11"-4%" Ac SRAWING/DHINA 20-67X14-0 -016-41/25-0 -016-41/25-0 BALCONY 8-1%"X7-4%" Merce 14



100



#### Saleable Area Sq. Ft: 1184.3251



#### Saleable Area Sq. Ft: 1185.8413 Flat Type: 11 (2 BHK)



#### Flat Type: 13 (3 BHK) Saleable Area Sq. Ft : 1563.0692



#### Flat Type: 14,17 (1 BHK) Saleable Area Sq. Ft : 580.7046











## Flat Type: 15 (1 BHK)Saleable Area Sq. Ft : 580.7046



# BHK) Saleable Area Sq. Ft : 584.1892





- The land of pyramids comes to the pink city of Jaipur as Grand Golden Bells, located
  12 kms. from Jaipur airport, at Jagatpura.
- □ The design concept for the apartment is to try creating a replica of one of the earliest civilizations Egypt.

The inspiring force behind the project is 'THE DESERT'-one common feature between Rajasthan & Egypt.

- **G** Eye catching **EGYPTIAN STYLE** facade design.
- **Contemporary modern design.**
- The unit design is based on a contemporary open plan layout and incorporate modern High-end finishes.
- **D** Thematic gardens in landscaping.
- **Elegant design entrance lobbies for residents.**
- □ Separate garden for first floor units.
- Freedom to choose from multiple layouts and sizes of units. (3BHK, 2BHK, 1BHK).
- **G** Segregated corridor for 1 B