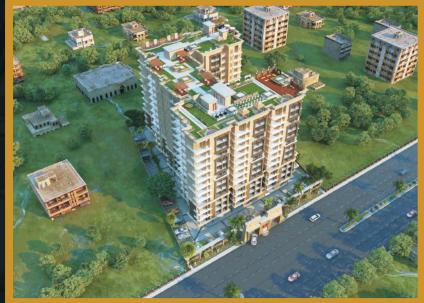

#### **Podium Level Features:**

- Well equipped State-Of-Art Gymnasium

- Sauna, Steam Rooms • Landscape Gardens
- Separate male and female spa
- Multipurpose Hall
- Mini Theatre
- Convenient store
- Separate activity room
- Society and maintenance office

#### Roof Top Level Features:

- Skywalking Track
- Yoga and Meditation Area
- Reading area with juice bar
- Jacuzzi
- Open party area

There is nothing more joyous than sharing those fun-filled moments with your loved ones. At Grand Golden Bell, fun and fitness are privileges for the entire family, thanks to host of recreational and sports amenities. Take your Sundays to the swimming pool or the outdoor sports areas, rejuvenate your senses and discover a new zest for life.

#### "THE NUBIA" ~A CLUB HOUSE

• Swimming Pool with toddler's pool and deck area with changing room • Indoor games area-Card Table, Carom, Table- Tennis and Snooker's