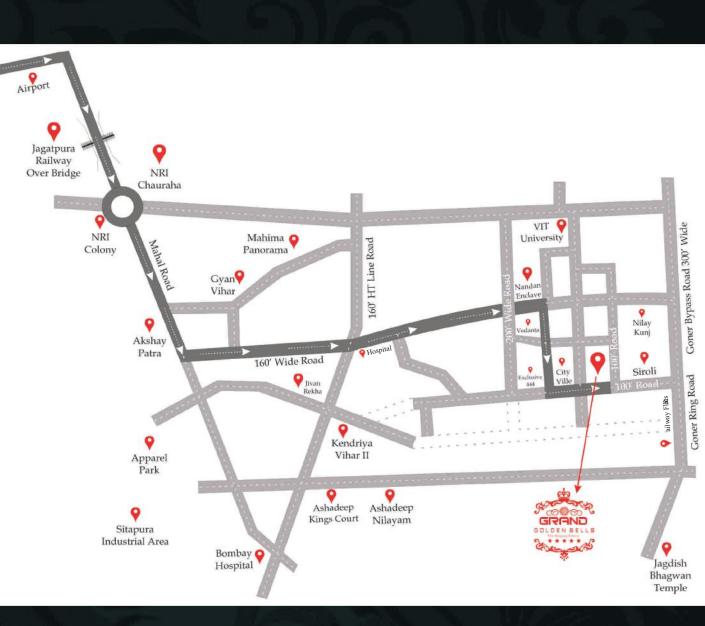

# 19

www.sriganrajbuildcon.com

The land of pyramids comes to pink city of jaipur as "GRAND GOLDEN BELLS" located 12 km from jaipur airport, at Jagatpura on main 100ft. Road connected to the MAHAL ROAD on one side and with AGRA ROAD on other side on the excellent location of jaipur, which has been conceptualised to offer our esteemed clients – The charm of living with international standards. This magnificent exclusive flats will be adorn with the luxurious amenities and offer the convenience of living in a self contained flats with all the facilities of best

Excellent healthcare facilities 🛱

New Jaipur Junction 🚊 — (Khatipura) Easy accessibility to key locations 🌫

Make your life complete in every way

Life begins at home. So, it's essential that the place you live in encourages you to make the right choices that lead to a fulfilling day, every single day. Presenting Grand Golden Bell, a unique mixed-use development located in Jagatpura with excellent connectivity to Hospitals, Schools, Universities, Airport etc. True to its name, Grand Golden Bell offers a golden opportunity and the promise of a wellbalanced lifestyle.