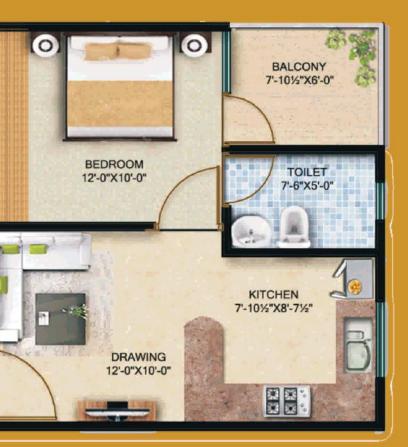

and accurate.



3 BHK 2 BHK 1 BHK CORRIDOR **STAIRS** 





#### Vaastu Friendly Homes

## Flat Type: 1, 2(3 BHK)





## Flat Type: 3 (3 BHK) Saleable Area Sq. Ft : 1588.3259







#### BHK) Saleable Area Sq. Ft : 1568.8813



#### Saleable Area Sq. Ft : 1140.5415 Flat Type: 4 (2 BHK) Flat Type: 7,8,10,12 (2 BHK)



#### Saleable Area Sq. Ft : 1576.4623 Flat Type: 5,6,9 (3 BHK)



# BEDROOM 12-0"X11"-4%" Ac SRAWING/DHINA 20-67X14-0 -016-41/25-0 -016-41/25-0 BALCONY 8-1%"X7-4%" Merce 14



100



#### Saleable Area Sq. Ft: 1184.3251



#### Saleable Area Sq. Ft: 1185.8413 Flat Type: 11 (2 BHK)



#### Flat Type: 13 (3 BHK) Saleable Area Sq. Ft : 1563.0692



#### Flat Type: 14,17 (1 BHK) Saleable Area Sq. Ft : 580.7046











## Flat Type: 15 (1 BHK)Saleable Area Sq. Ft : 580.7046



# BHK) Saleable Area Sq. Ft : 584.1892





- The land of pyramids comes to the pink city of Jaipur as Grand Golden Bells, located
  12 kms. from Jaipur airport, at Jagatpura.
- □ The design concept for the apartment is to try creating a replica of one of the earliest civilizations Egypt.

The inspiring force behind the project is 'THE DESERT'-one common feature between Rajasthan & Egypt.

- **G** Eye catching **EGYPTIAN STYLE** facade design.
- **Contemporary modern design.**
- The unit design is based on a contemporary open plan layout and incorporate modern High-end finishes.
- **D** Thematic gardens in landscaping.
- **Elegant design entrance lobbies for residents.**
- □ Separate garden for first floor units.
- Freedom to choose from multiple layouts and sizes of units. (3BHK, 2BHK,