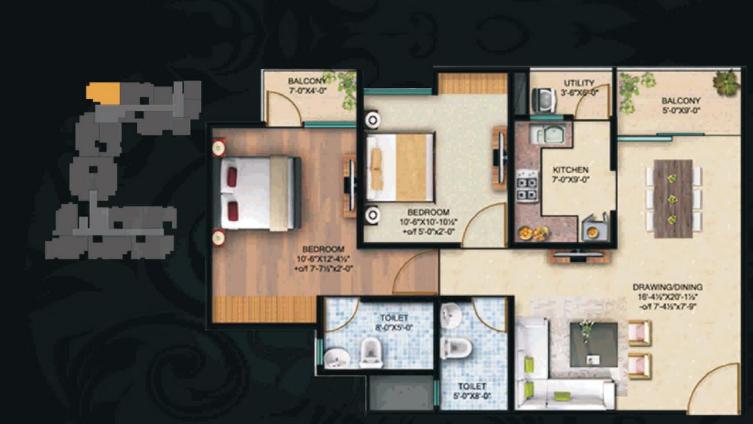

V Surveillance for utmost security.
- Home Automation System for each flat.
- Fan control in your hand
- Lighting Switches On and Off Automatically
- The House Can Let You Know How It Is
- Remote Access
- Digital security brings a paperless solution to make visitor registration more easy, faster, secure and accurate.



3 BHK 2 BHK 1 BHK CORRIDOR **STAIRS** 





#### Vaastu Friendly Homes

## Flat Type: 1, 2(3 BHK)





## Flat Type: 3 (3 BHK) Saleable Area Sq. Ft : 1588.3259







#### BHK) Saleable Area Sq. Ft : 1568.8813



#### Saleable Area Sq. Ft : 1140.5415 Flat Type: 4 (2 BHK) Flat Type: 7,8,10,12 (2 BHK)



#### Saleable Area Sq. Ft : 1576.4623 Flat Type: 5,6,9 (3 BHK)



# BEDROOM 12-0"X11"-4%" Ac SRAWING/DHINA 20-67X14-0 -016-41/25-0 -016-41/25-0 BALCONY 8-1%"X7-4%" Merce 14



100



#### Saleable Area Sq. Ft: 1184.3251



#### Saleable Area Sq. Ft: 1185.8413 Flat Type: 11 (2 BHK)



#### Flat Type: 13 (3 BHK) Saleable Area Sq. Ft : 1563.0692



#### Flat Type: 14,17 (1 BHK) Saleable Area Sq. Ft : 580.7046











## Flat Type: 15 (1 BHK)Saleable Area Sq. Ft : 580.7046



# BHK) Saleable Area Sq. Ft : 584.1892





- The land of pyramids comes to the pink city of Jaipur as Grand Golden Bells, located
  12 kms. from Jaipur airport, at Jagatpura.
- □ The design concept for the apartment is to try creating a replica of one of the earliest civilizations Egypt.

The inspiring force behind the project is 'THE DESERT'-one common feature between Rajasthan & Egypt.

- **G** Eye catching **EGYPTIAN STYLE** facade design.
- **Contemporary modern design.**
- The unit d