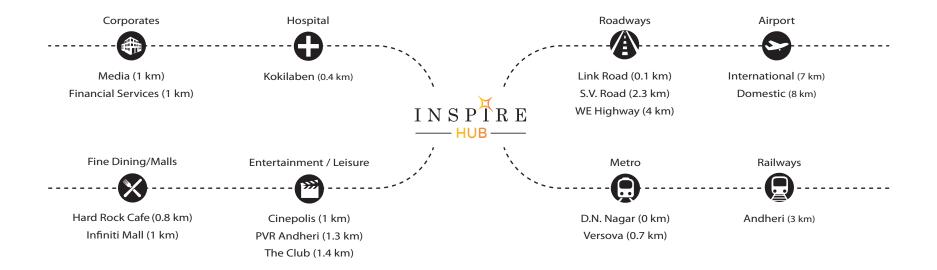

#### LOCATION AS AN ASSET

It is indeed a luxury to be located at a destination that boasts of a thriving business and a flourishing socioeconomic neighbourhood. Inspire Hub is easily accessible via Metro and Rail, well connected to CSIA T-II and a short drive away from Leisure and Entertainment hubs.

- Strategically located on J.P Road, in the heart of Mumbai's Western suburbs
- Unparalleled connectivity to a host of major residential, lifestyle and commercial hubs of Mumbai
- Proximity to Link Road and S.V. Road