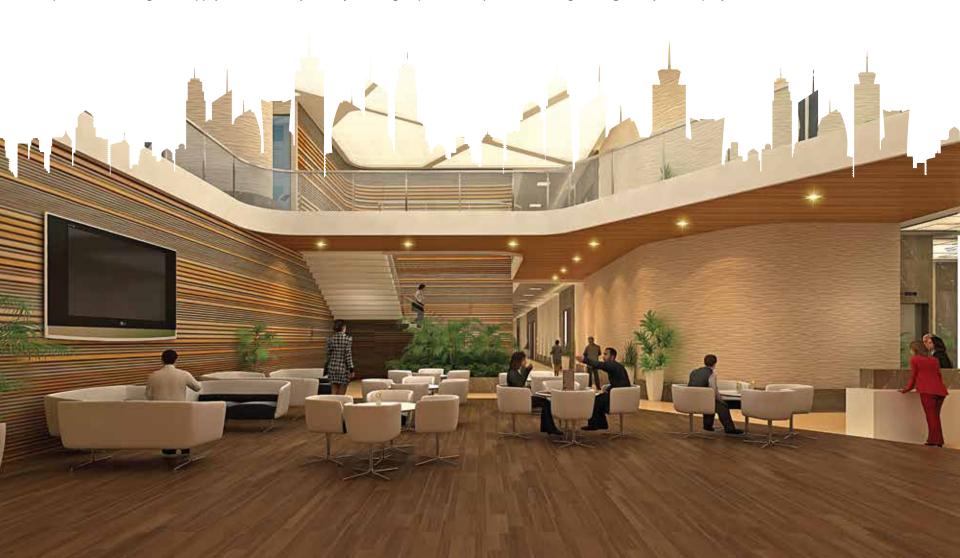

#### PALATIAL CAFÈ

Spaces that allow you to work collaboratively, privately or however you choose, specially created to share ideas, discuss and evolve over a coffee or quick bite. Our spacious Café Lounge will happily accommodate you. It is just the right space that inspires breakthrough strategies for your company and ambitious ideas.