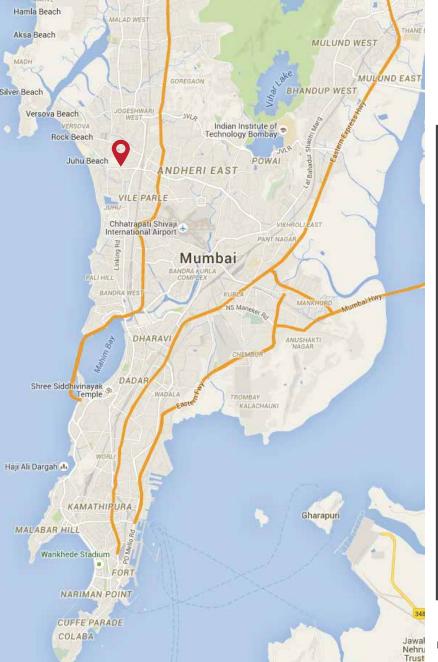

#### LOCATION AS AN ASSET

It is indeed a luxury to be located at a destination that boasts of a thriving business and a flourishing socioeconomic neighbourhood. Inspire Hub is easily accessible via Metro and Rail, well connected to CSIA T-II and a short drive away from Leisure and Entertainment hubs.

- Strategically located on J.P Road, in the heart of Mumbai's Western suburbs
- Unparalleled connectivity to a host of major residential, lifestyle and commercial hubs of Mumbai
- Proximity to Link Road and S.V. Road