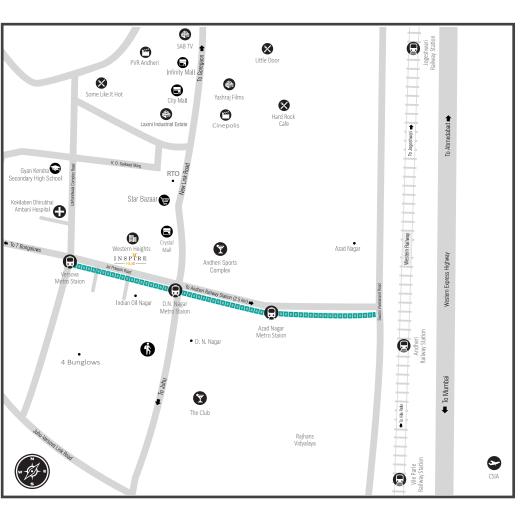

#### LOCATION AS AN ASSET

It is indeed a luxury to be located at a destination that boasts of a thriving business and a flourishing socioeconomic neighbourhood. Inspire Hub is easily accessible via Metro and Rail, well connected to CSIA T-II and a short drive away from Leisure and Entertainment hubs.

- Strategically located on J.P Road, in the heart of Mumbai's Western suburbs
- Unparalleled connectivity to a host of major residential, lifestyle and commercial hubs of Mumbai
- Proximity to Link Road and S.V. Road