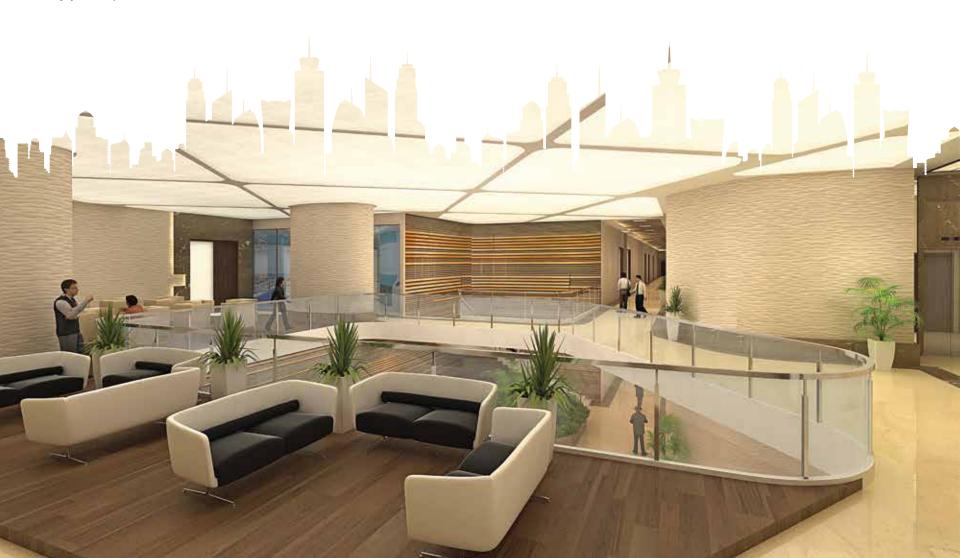

#### LUXURIOUS WAITING LOUNGE

Our well-appointed waiting area is designed with you and your client's comforts in mind. Its plush surroundings are guaranteed to make even the longest wait an utterly enjoyable experience.