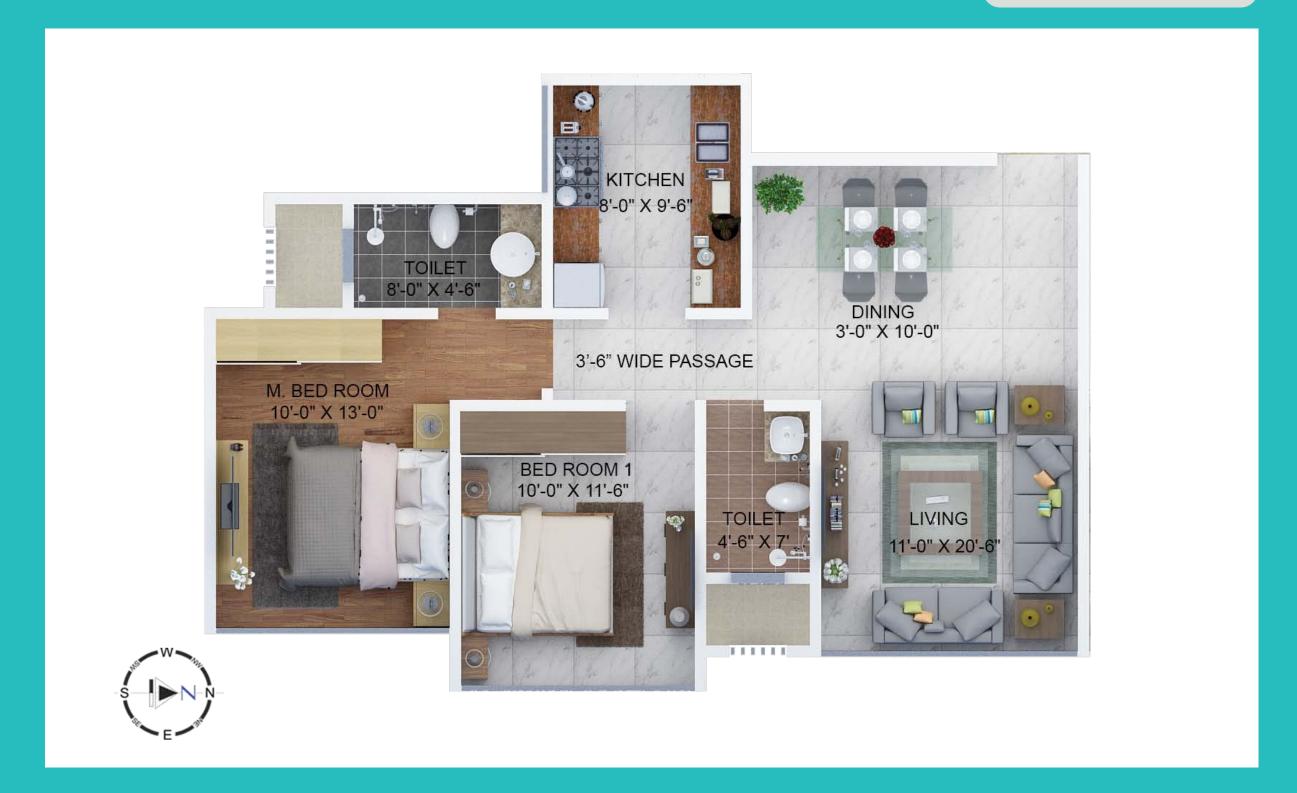

## **ROSA & GIONA**

| Туре           | 1 | Carpet Area |
|----------------|---|-------------|
| 3 BHK STANDARD |   | 915 Sq. Ft. |

## **ROSA & GIONA**

| Туре           | Carpet Area |
|----------------|-------------|
| 3 BHK STANDARD | 915 Sq. Ft. |

UNIT PLAN