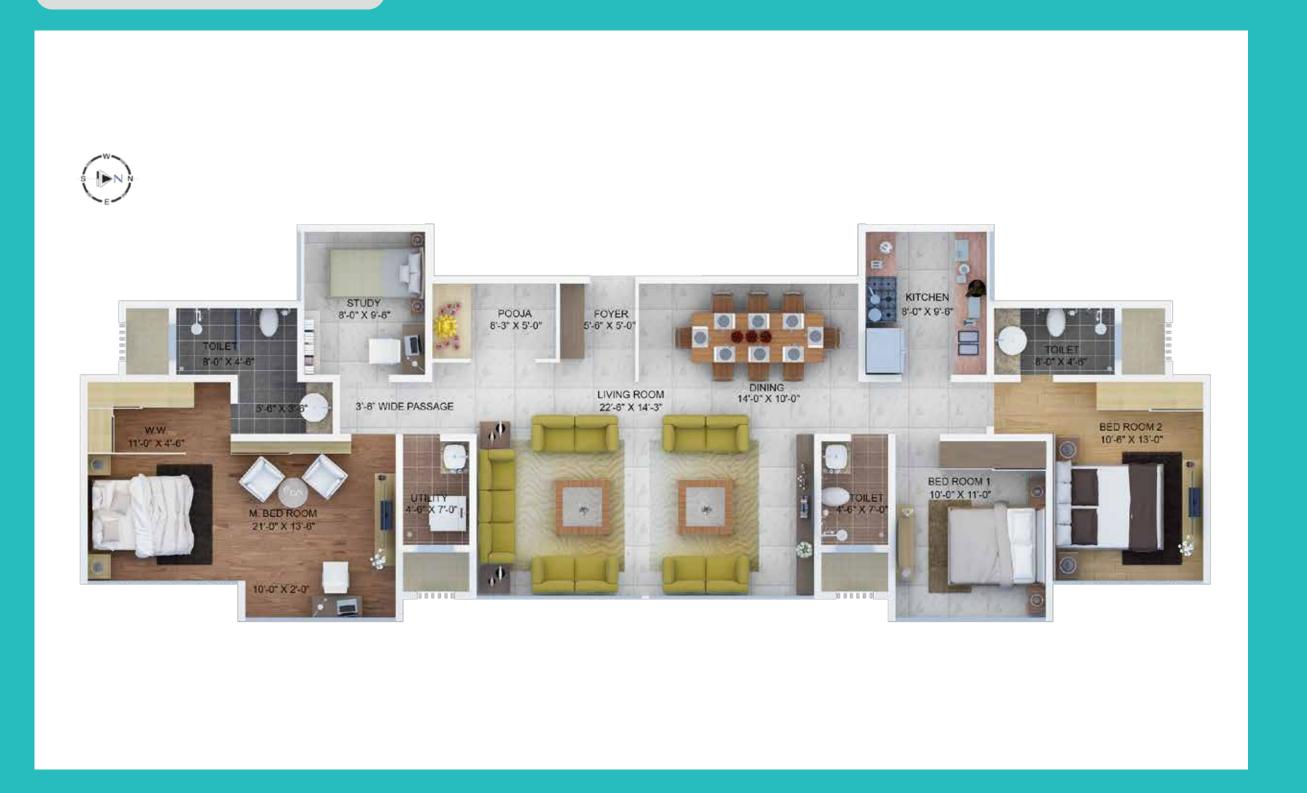

## ROSA & GIONA

| Туре                 | Carpet Area |
|----------------------|-------------|
| 2 BHK COMBINED 4 BHK | 694 Sq. Ft. |

UNIT PLAN