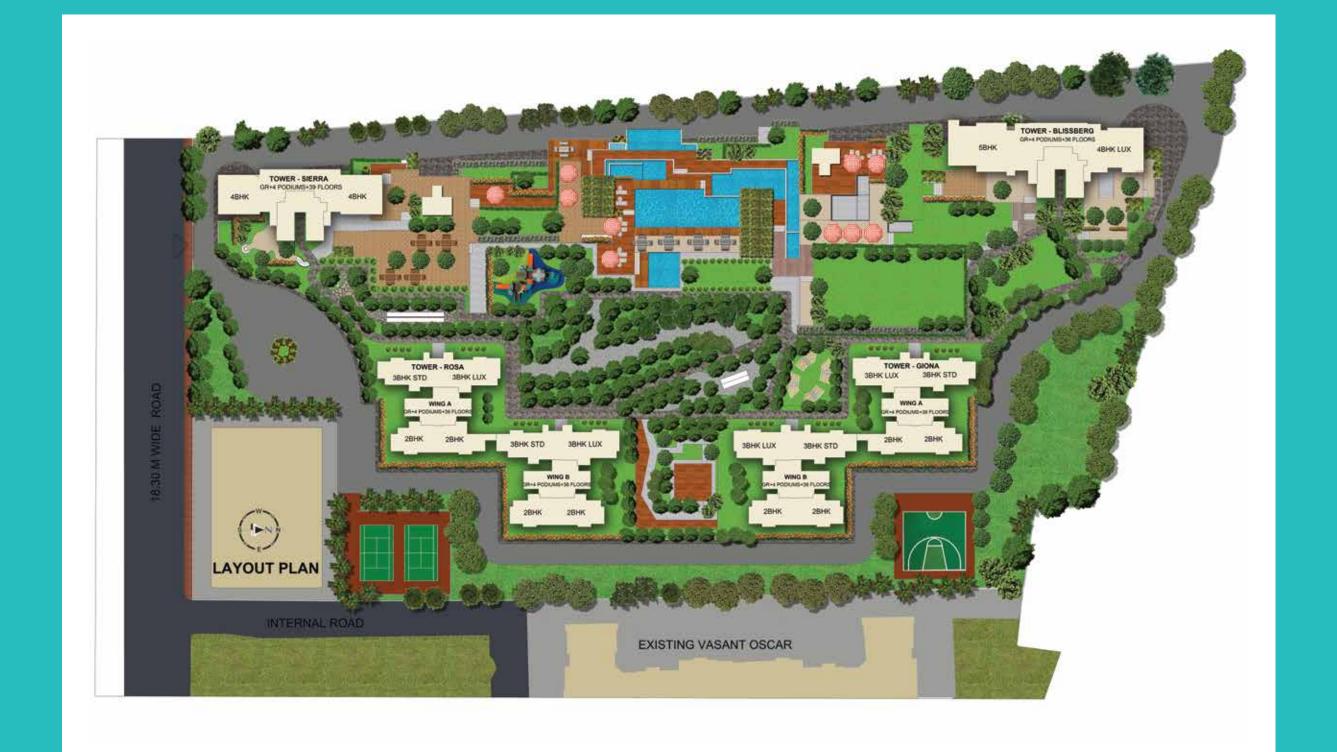

# THE HOME OF YOUR DREAMS, SPREAD ACROSS 7 ACRES.

### **Project Configuration**

Total 4 Towers sitting on Ground(parking) + 4 podium(parking) + Ecodeck
Tower 2 & 3 have 2 wings each

#### Tower 1

39 floors – 2 flats per floor – 4BHK – 1665 sq.ft. carpet Area – total 73 units, Flats at Refuge levels – 3rd, 10th, 17th, 24th, 31st, 38th – 4BHK – 1433sq.ft. – total 5 units

### Tower 2

### **▶** Wing A - 36 floors

- 4 flats per floor
- 2nos. 2BHK Carpet Area 694sq.ft total 67 units
- 1no. 3BHK standard Carpet Area 915 sq.ft. total 36 units
- 1no. 3BHK luxury Carpet Area 1040 sq.ft. total 36 units

### ► Wing B – 36 floors

- 4 flats per floor
- 2nos. 2BHK Carpet Area 694sq.ft total 67 units
- 1no. 3BHK standard Carpet Area 915 sq.ft. total 36 units
- 1no. 3BHK luxury Carpet Area 1040 sq.ft. total 36 units

### Tower 3

### ► Wing A - 36 floors

- 4 flats per floor
- 2nos. 2BHK Carpet Area 694sq.ft total 67 units
- 1no. 3BHK standard Carpet Area 915 sq.ft. total 36 units
- 1no. 3BHK luxury Carpet Area 1040 sq.ft. total 36 units

### Tower 4

- 36 floors 2 flats per floor
- 1 no. 4BHK luxury 1900 sq.ft. Carpet Area total 31 units
- 1 no. 5BHK 2791 sq.ft. Carpet Area total 31 units