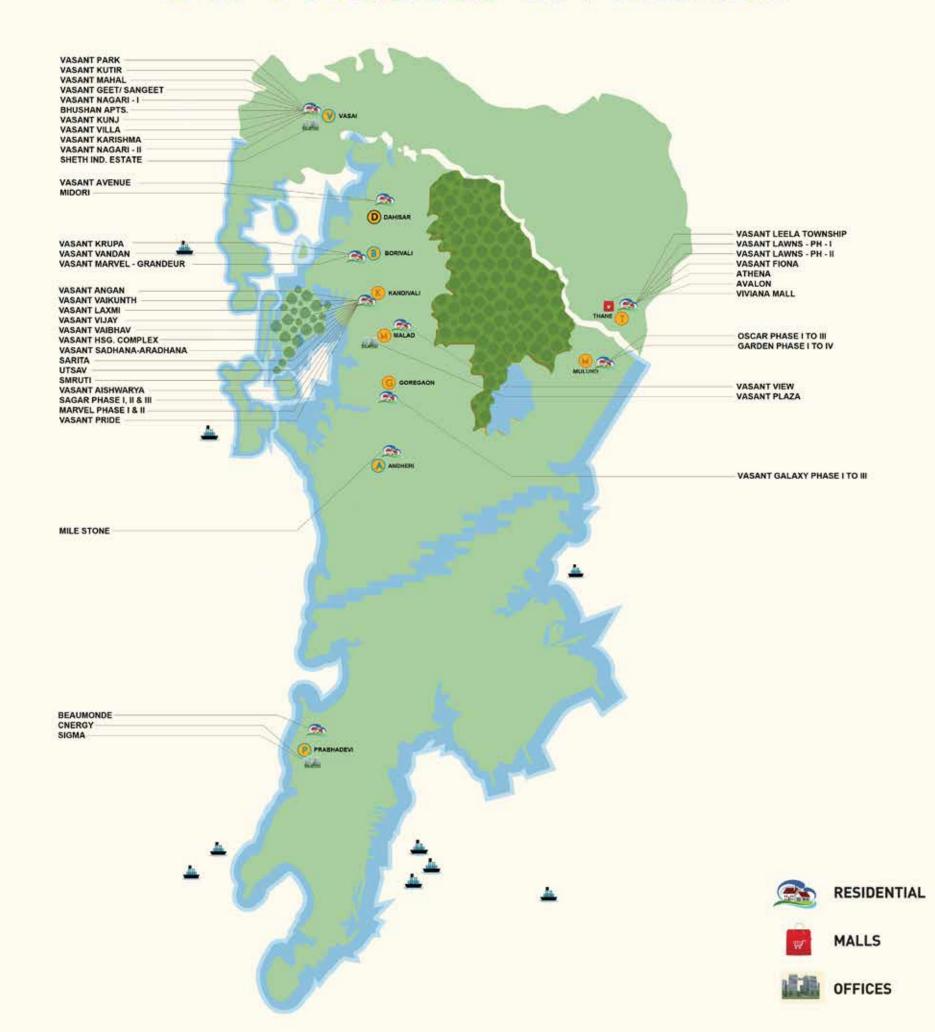

## MUMBAI PROJECTS

# **Our Presence in Mumbai**

- A joint project by two of the biggest names in the industry - Sheth Corp & Emami Realty
- Spread over 7 acres
- 4 stunning towers

An enchanting view is a luxury even for the most extravagant homes in Mumbai. Presenting Montana. An ultra-luxury address in the heart of the city, with a view that can easily put many hill station resorts to shame. With an affluent neighborhood, and an equally opulent structure, this is one rare address where nature's real beauty and the luxuries of modern living unite.