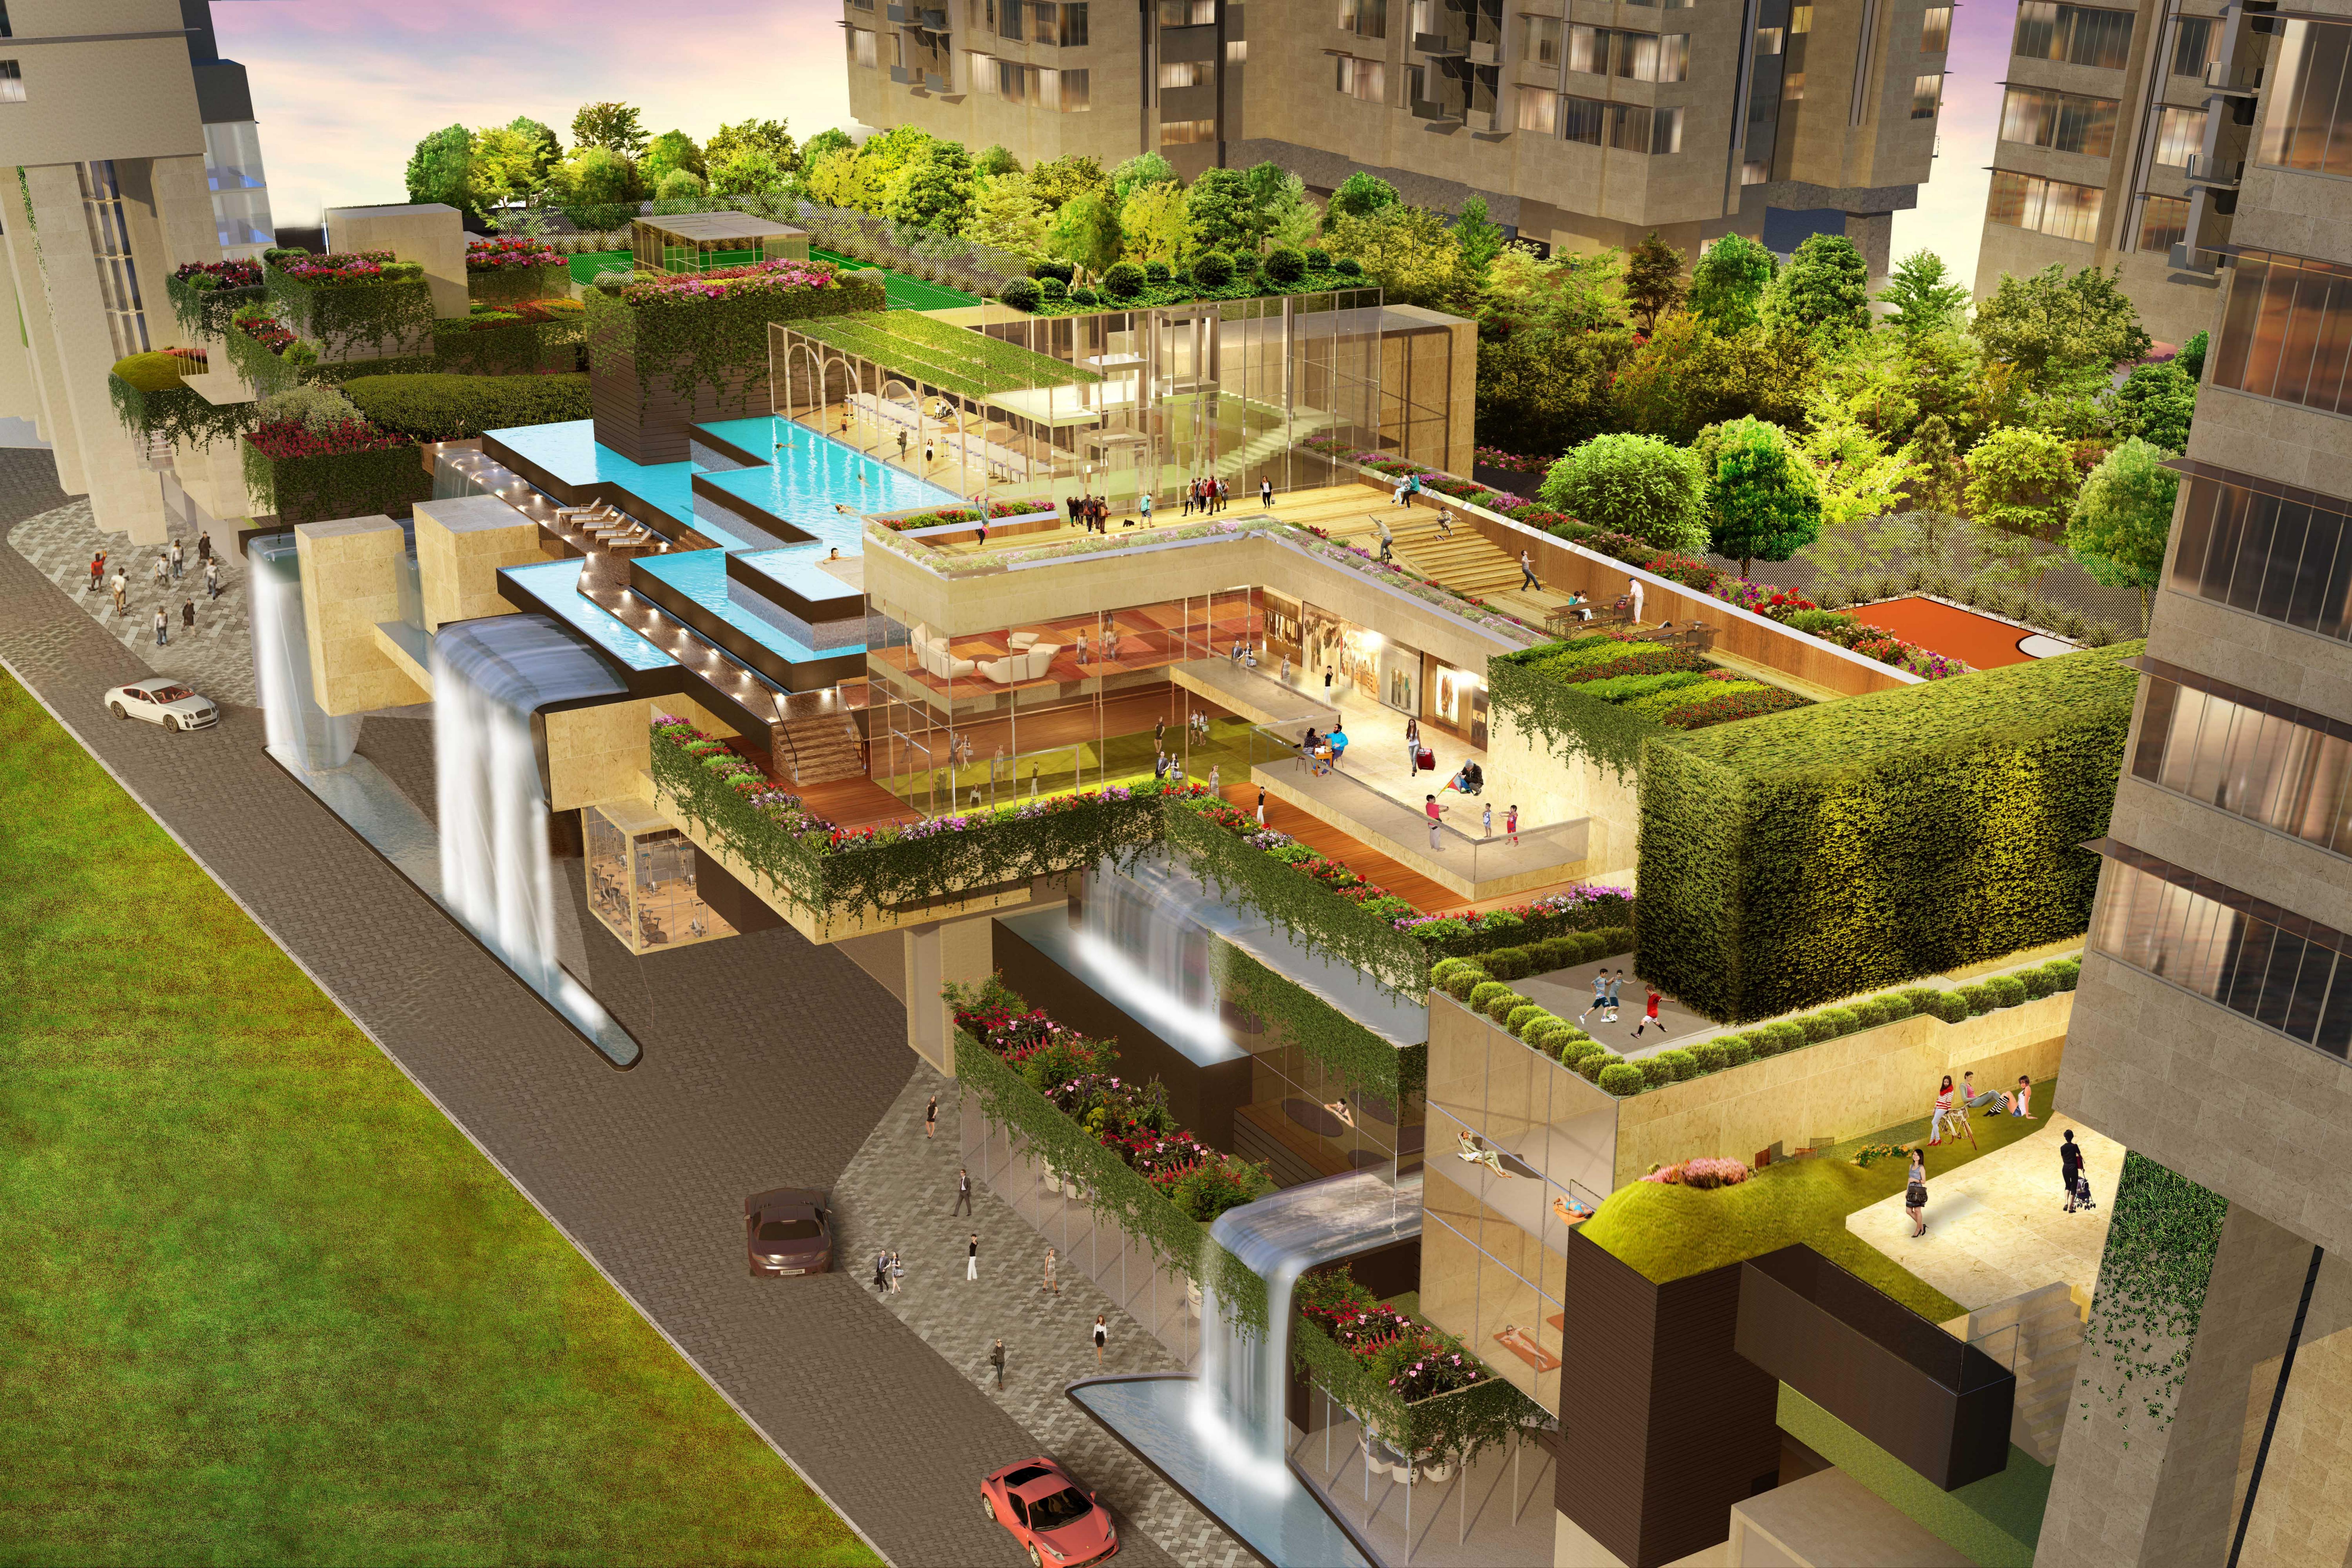

## THE ALL-NEW PEAK OF LUXURY.

# ONE ADDRESS. ENDLESS DESTINATIONS TO LIVE THE HIGH LIFE.

## INDOOR AMENITIES

- Games room for carrom, cards,badminton, squash court, billiards, table tennis
- Library
- TV Lounge
- Auditorium (acoustic theatre for 60 pacs)
- Steam/ Sauna
- Jacuzzi
- Gymnasium
- Yoga Room
- Banquets
- Refreshment Bar
- Golf Simulator
- Spa
- Business Center
- ► ATM
- Day care

## **OUTDOOR AMENITIES**

- Swimming Pool & Kids Pool
- Jogging Track
- Cricket Nets
- Tennis Courts
- Basketball Half Court
- Kids Play Area
- Party Lawn
- Pavilions
- Old Folks Corner
- Amphitheatre