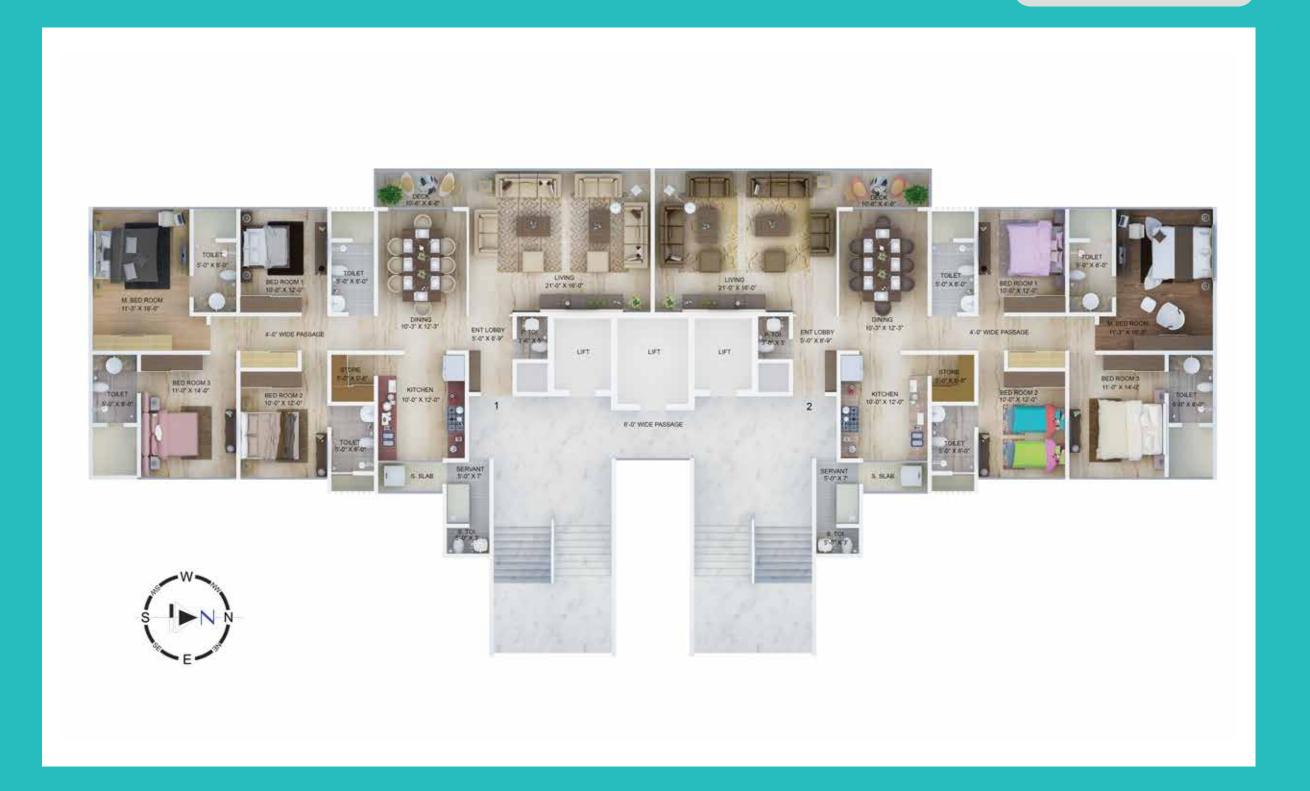

# FLOOR PLAN

## **ROSA & GIONA**

| Туре  | - | Carpet Area |
|-------|---|-------------|
| 2 BHK |   | 694 Sq. Ft. |

UNIT PLAN

## ROSA & GIONA

| Туре                 | Carpet Area |
|----------------------|-------------|
| 2 BHK COMBINED 4 BHK | 694 Sq. Ft. |

UNIT PLAN

## **ROSA & GIONA**

| Туре           | Carpet Area |
|----------------|-------------|
| 3 BHK STANDARD | 915 Sq. Ft. |

UNIT PLAN

### **ROSA & GIONA**

| Type  | Carpet Area  |
|-------|--------------|
| 3 BHK | 1040 Sq. Ft. |

UNIT PLAN