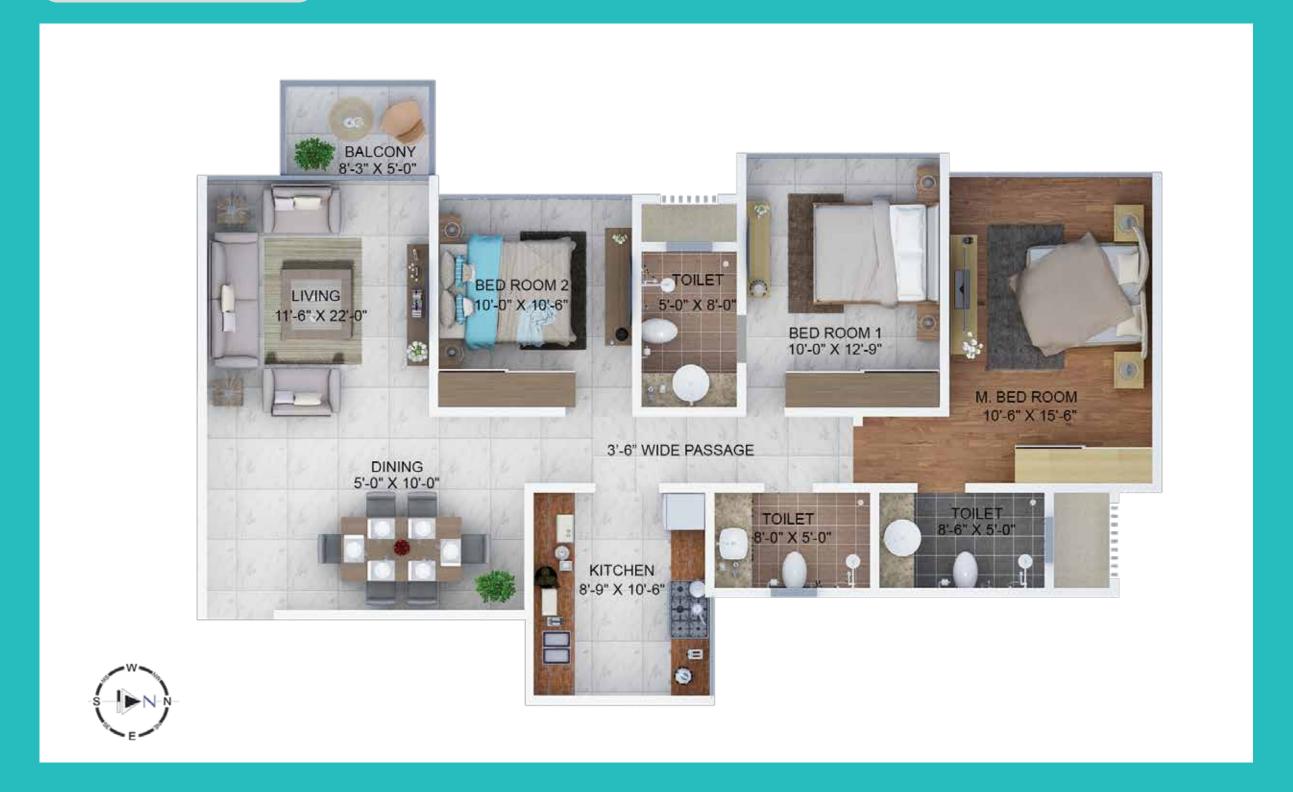

### SIERRA

| Туре  | - | Carpet Area  |
|-------|---|--------------|
| 4 BHK |   | 1665 Sq. Ft. |

FLOOR PLAN

# FLOOR PLAN