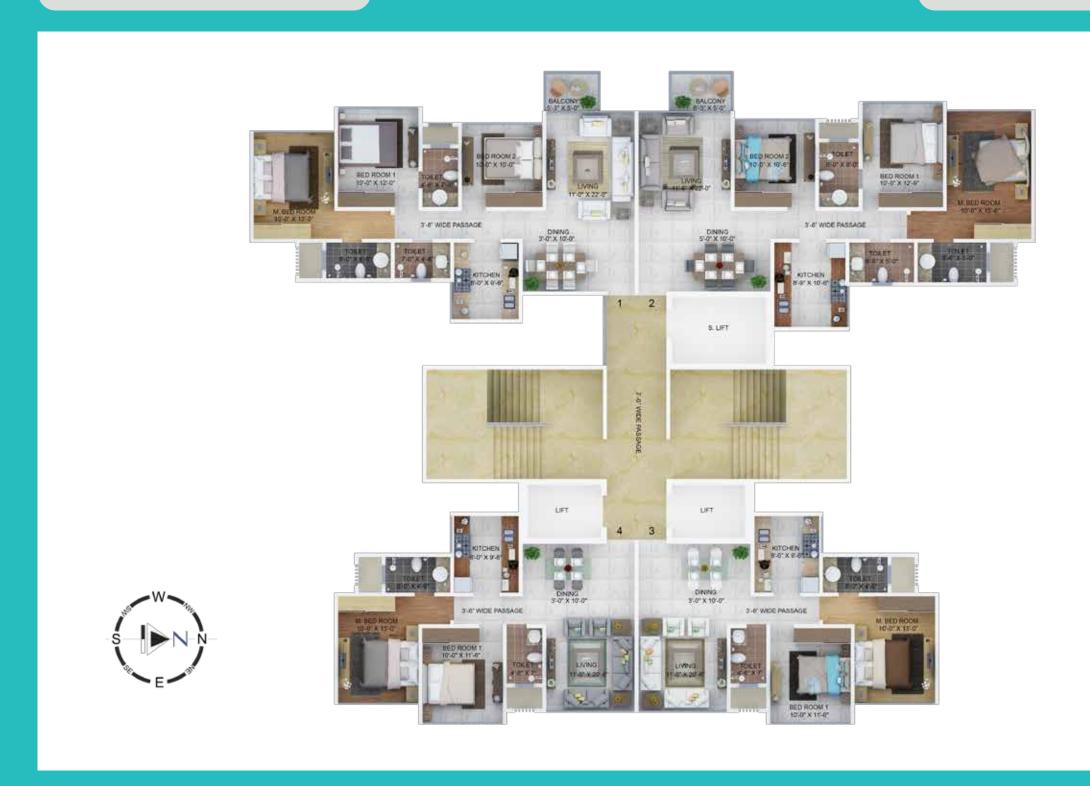

### **Project Configuration**

Total 4 Towers sitting on Ground(parking) + 4 podium(parking) + Ecodeck
Tower 2 & 3 have 2 wings each

#### Tower 1

39 floors – 2 flats per floor – 4BHK – 1665 sq.ft. carpet Area – total 73 units, Flats at Refuge levels – 3rd, 10th, 17th, 24th, 31st, 38th – 4BHK – 1433sq.ft. – total 5 units

### Tower 2

### **▶** Wing A - 36 floors

- 4 flats per floor
- 2nos. 2BHK Carpet Area 694sq.ft total 67 units
- 1no. 3BHK standard Carpet Area 915 sq.ft. total 36 units
- 1no. 3BHK luxury Carpet Area 1040 sq.ft. total 36 units

### ► Wing B – 36 floors

- 4 flats per floor
- 2nos. 2BHK Carpet Area 694sq.ft total 67 units
- 1no. 3BHK standard Carpet Area 915 sq.ft. total 36 units
- 1no. 3BHK luxury Carpet Area 1040 sq.ft. total 36 units

### Tower 3

### ► Wing A - 36 floors

- 4 flats per floor
- 2nos. 2BHK Carpet Area 694sq.ft total 67 units
- 1no. 3BHK standard Carpet Area 915 sq.ft. total 36 units
- 1no. 3BHK luxury Carpet Area 1040 sq.ft. total 36 units

### Tower 4

- 36 floors 2 flats per floor
- 1 no. 4BHK luxury 1900 sq.ft. Carpet Area total 31 units
- 1 no. 5BHK 2791 sq.ft. Carpet Area total 31 units