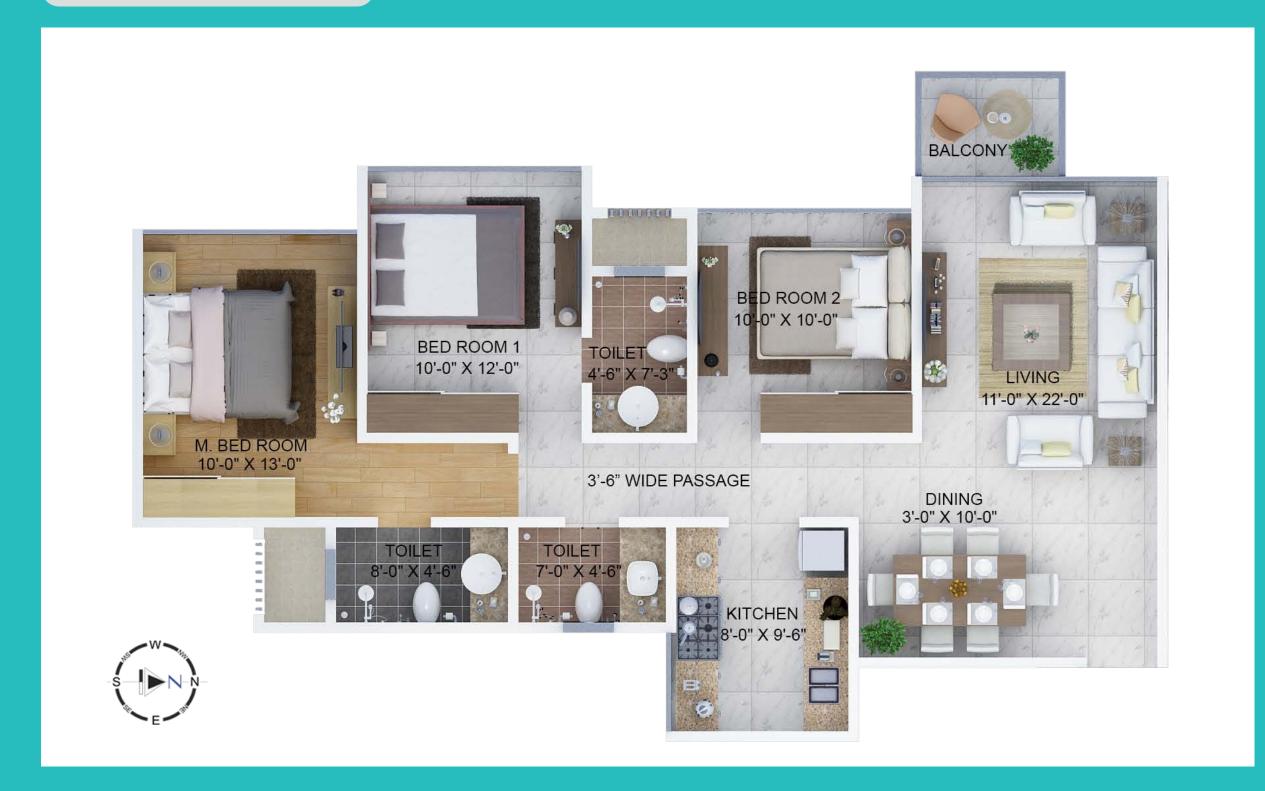

## **ROSA & GIONA**

| Type  |   | Carpet Are  |
|-------|---|-------------|
| 2 BHK | - | 694 Sq. Ft. |

## **ROSA & GIONA**

| Туре  | - | Carpet Area |
|-------|---|-------------|
| 2 BHK |   | 694 Sq. Ft. |

UNIT PLAN