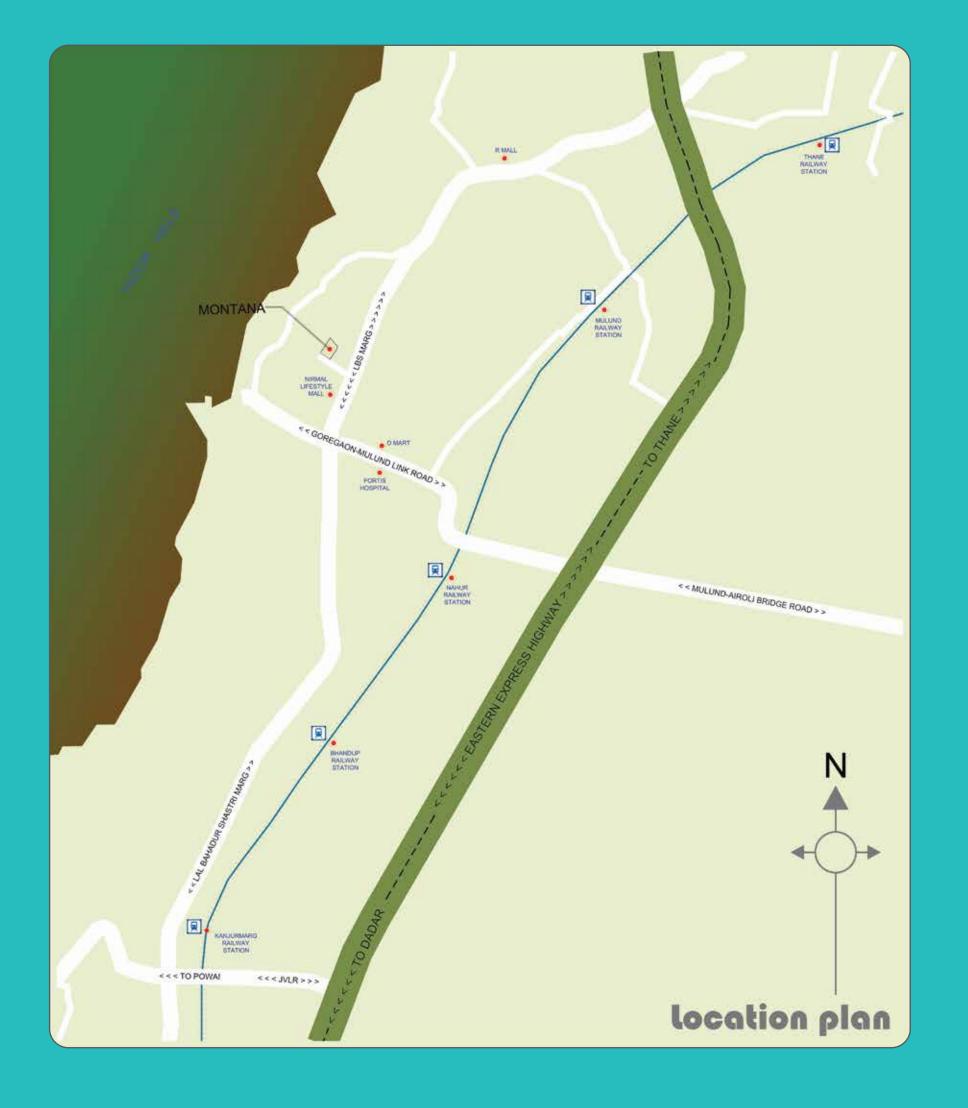

last three decades. And so are multiple accreditations like ISO 9001: 2008 & ISO 14001:2004, American Concrete Institute (ACI) and LEED. 32 International awards for Design & Execution keep fuelling our quest of setting new benchmarks.

# **Our Presence in Mumbai**



- A joint project by two of the biggest names in the industry - Sheth Corp & Emami Realty
- Spread over 7 acres
- 4 stunning towers

An enchanting view is a luxury even for the most extravagant homes in Mumbai. Presenting Montana. An ultra-luxury address in the heart of the city, with a view that can easily put many hill station resorts to shame. With an affluent neighborhood, and an equally opulent structure, this is one rare address where nature's real beauty and the luxuries of modern living unite.



# EXCELLENT LOCATION



# THE HOME OF YOUR DREAMS, SPREAD ACROSS 7 ACRES.



## KEY SPECS.

### Land Area/No. of Units

Approx. 7.5 Acres – 706 Residential units

### **Project Configuration**

Total 4 Towers sitting on Ground(parking) + 4 podium(parking) + Ecodeck
Tower 2 & 3 have 2 wings each

#### Tower 1

39 floors – 2 flats per floor – 4BHK – 1665 sq.ft. carpet Area – total 73 units, Flats at Refuge levels – 3rd, 10th, 17th, 24th, 31st, 38th – 4BHK – 1433sq.ft. – total 5 units

### Tower 2

### **▶** Wing A - 36 floors

- 4 flats per floor
- 2nos. 2BHK Carpet Area 694sq.ft total 67 units
- 1no. 3BHK standard Carpet Area 915 sq.ft. total 36 units
- 1no. 3BHK luxury Carpet Area 1040 sq.ft. total 36 units

### ► Wing B – 36 floors

- 4 flats per floor
- 2nos. 2BHK Carpet Area 694sq.ft total 67 units
- 1no. 3B