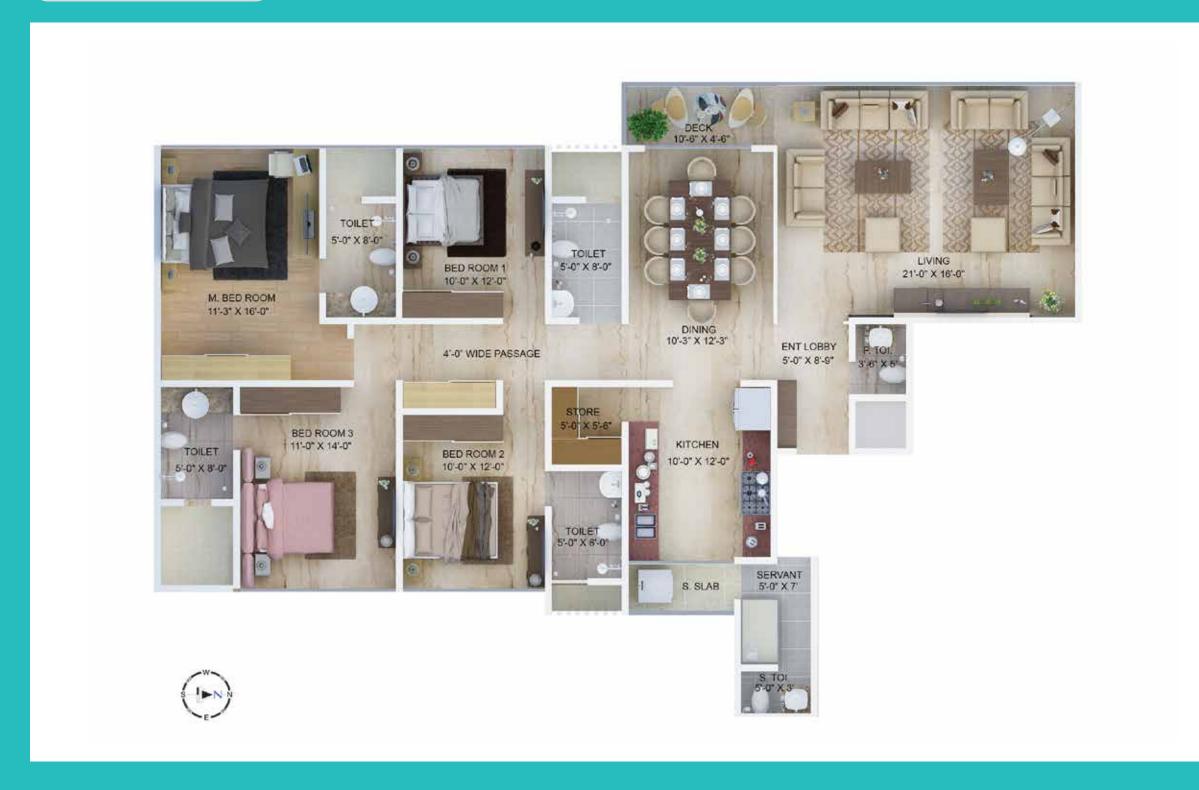

### Tower 4

- 36 floors 2 flats per floor
- 1 no. 4BHK luxury 1900 sq.ft. Carpet Area total 31 units
- 1 no. 5BHK 2791 sq.ft. Carpet Area total 31 units

# FLOOR PLAN