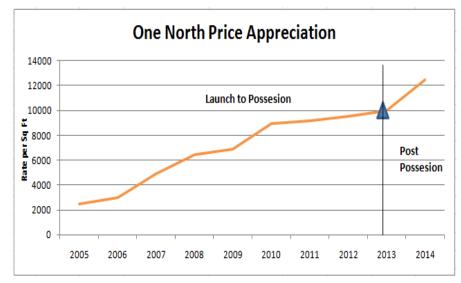

## **Price Appreciation of Panchshil Projects**

| Project        | Location      | Launch<br>year | Possession<br>Year | Launch<br>Rate | Possession<br>Rate# | Current<br>Market<br>Price# | Multiple<br>since<br>launch<br>(times) |
|----------------|---------------|----------------|--------------------|----------------|---------------------|-----------------------------|----------------------------------------|
| Forest Castle  | Koregaon Park | 2001           | 2004               | 1,400          | 2,350               | 11,500                      | 8.21                                   |
| Waterfront     | Kalyani Nagar | 2004           | 2008               | 1,600          | 4,927               | 18,000                      | 11.25                                  |
| Ssilverwoods   | Koregaon Park | 2004           | 2006               | 3,500          | 4,080               | 15,500                      | 4.42                                   |
| One North      | Hadapser      | 2005           | 2013               | 2,500          | 10,000              | 12,500                      | 5.00                                   |
| Queens Court   | Boat Club     | 2006           | 2009               | 4,000          | 6,900               | 16,000                      | 4.00                                   |
| Eon Waterfront | Kharadi       | 2008           | 2014               | 4,500          | 8,500               | 9,000                       | 2.00                                   |
| Casa 9         | Baner         | 2009           | 2013               | 7,500          | 15,000              | 16,000                      | 2.13                                   |
| The Address    | Boat Club     | 2009           | 2013               | 7,500          | 18,000              | 20,000                      | 2.66                                   |

| ROI Launch to Possession (%) | 300  |
|------------------------------|------|
| ROI Since Possession (%)     | 25   |
| ROI Since Launch(%)          | 400  |
| Possesion Year               | 2013 |

| ROI Launch to Possession (%) | 73   |
|------------------------------|------|
| ROI since Possesion (%)      | 131  |
| ROI Since Launch(%)          | 300  |
| Possesion Year               | 2009 |