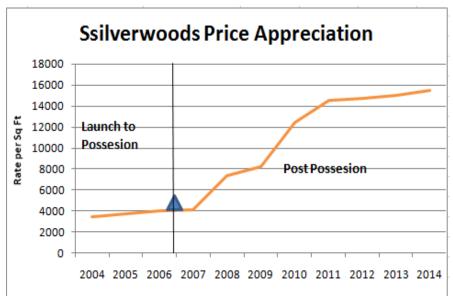

## **Price Appreciation of Panchshil Projects**

| Project        | Location      | Launch<br>year | Possession<br>Year | Launch<br>Rate | Possession<br>Rate# | Current<br>Market<br>Price# | Multiple<br>since<br>launch<br>(times) |
|----------------|---------------|----------------|--------------------|----------------|---------------------|-----------------------------|----------------------------------------|
| Forest Castle  | Koregaon Park | 2001           | 2004               | 1,400          | 2,350               | 11,500                      | 8.21                                   |
| Waterfront     | Kalyani Nagar | 2004           | 2008               | 1,600          | 4,927               | 18,000                      | 11.25                                  |
| Ssilverwoods   | Koregaon Park | 2004           | 2006               | 3,500          | 4,080               | 15,500                      | 4.42                                   |
| One North      | Hadapser      | 2005           | 2013               | 2,500          | 10,000              | 12,500                      | 5.00                                   |
| Queens Court   | Boat Club     | 2006           | 2009               | 4,000          | 6,900               | 16,000                      | 4.00                                   |
| Eon Waterfront | Kharadi       | 2008           | 2014               | 4,500          | 8,500               | 9,000                       | 2.00                                   |
| Casa 9         | Baner         | 2009           | 2013               | 7,500          | 15,000              | 16,000                      | 2.13                                   |
| The Address    | Boat Club     | 2009           | 2013               | 7,500          | 18,000              | 20,000                      | 2.66                                   |

| ROI Launch to Possession (%) | 208  |
|------------------------------|------|
| ROI since Possesion (%)      | 265  |
| ROI Since Launch(%)          | 1025 |
| Possesion Year               | 2008 |

| 1                            |      |
|------------------------------|------|
| ROI Launch to Possession (%) | 17   |
| ROI since Possesion (%)      | 280  |
| ROI Since Launch(%)          | 343  |
| Possesion Year               | 2006 |