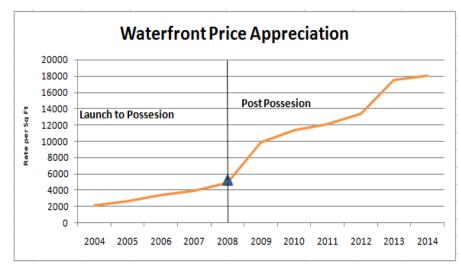

## **Price Appreciation of Panchshil Projects**

| Project        | Location      | Launch<br>year | Possession<br>Year | Launch<br>Rate | Possession<br>Rate# | Current<br>Market<br>Price# | Multiple<br>since<br>launch<br>(times) |
|----------------|---------------|----------------|--------------------|----------------|---------------------|-----------------------------|----------------------------------------|
| Forest Castle  | Koregaon Park | 2001           | 2004               | 1,400          | 2,350               | 11,500                      | 8.21                                   |
| Waterfront     | Kalyani Nagar | 2004           | 2008               | 1,600          | 4,927               | 18,000                      | 11.25                                  |
| Ssilverwoods   | Koregaon Park | 2004           | 2006               | 3,500          | 4,080               | 15,500                      | 4.42                                   |
| One North      | Hadapser      | 2005           | 2013               | 2,500          | 10,000              | 12,500                      | 5.00                                   |
| Queens Court   | Boat Club     | 2006           | 2009               | 4,000          | 6,900               | 16,000                      | 4.00                                   |
| Eon Waterfront | Kharadi       | 2008           | 2014               | 4,500          | 8,500               | 9,000                       | 2.00                                   |
| Casa 9         | Baner         | 2009           | 2013               | 7,500          | 15,000              | 16,000                      | 2.13                                   |
| The Address    | Boat Club     | 2009           | 2013               | 7,500          | 18,000              | 20,000                      | 2.66                                   |

| ROI Launch to Possession (%) | 208  |
|------------------------------|------|
| ROI since Possesion (%)      | 265  |
| ROI Since Launch(%)          | 1025 |
| Possesion Year               | 2008 |

| 1                            |      |
|------------------------------|------|
| ROI Launch to Possession (%) | 17   |
| ROI since Possesion (%)      | 280  |
| ROI Since Launch(%)          | 343  |
| Possesion Year               | 2006 |