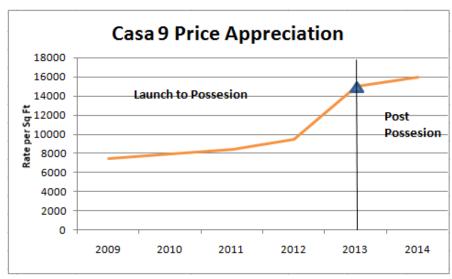

## **Price Appreciation of Panchshil Projects**

| Project        | Location      | Launch<br>year | Possession<br>Year | Launch<br>Rate | Possession<br>Rate# | Current<br>Market<br>Price# | Multiple<br>since<br>launch<br>(times) |
|----------------|---------------|----------------|--------------------|----------------|---------------------|-----------------------------|----------------------------------------|
| Forest Castle  | Koregaon Park | 2001           | 2004               | 1,400          | 2,350               | 11,500                      | 8.21                                   |
| Waterfront     | Kalyani Nagar | 2004           | 2008               | 1,600          | 4,927               | 18,000                      | 11.25                                  |
| Ssilverwoods   | Koregaon Park | 2004           | 2006               | 3,500          | 4,080               | 15,500                      | 4.42                                   |
| One North      | Hadapser      | 2005           | 2013               | 2,500          | 10,000              | 12,500                      | 5.00                                   |
| Queens Court   | Boat Club     | 2006           | 2009               | 4,000          | 6,900               | 16,000                      | 4.00                                   |
| Eon Waterfront | Kharadi       | 2008           | 2014               | 4,500          | 8,500               | 9,000                       | 2.00                                   |
| Casa 9         | Baner         | 2009           | 2013               | 7,500          | 15,000              | 16,000                      | 2.13                                   |
| The Address    | Boat Club     | 2009           | 2013               | 7,500          | 18,000              | 20,000                      | 2.66                                   |

| ROI Launch to Possession (%) | 140  |
|------------------------------|------|
| ROI since Possesion (%)      | 11   |
| ROI Since Launch(%)          | 166  |
| Possesion Year               | 2013 |