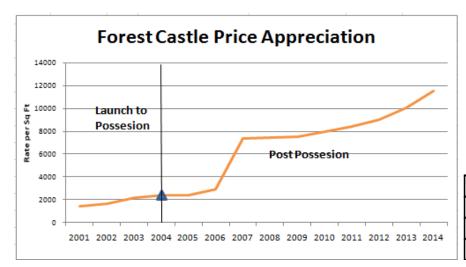

## **Price Appreciation of Panchshil Projects**

| Project        | Location      | Launch<br>year | Possession<br>Year | Launch<br>Rate | Possession<br>Rate# | Current<br>Market<br>Price# | Multiple<br>since<br>launch<br>(times) |
|----------------|---------------|----------------|--------------------|----------------|---------------------|-----------------------------|----------------------------------------|
| Forest Castle  | Koregaon Park | 2001           | 2004               | 1,400          | 2,350               | 11,500                      | 8.21                                   |
| Waterfront     | Kalyani Nagar | 2004           | 2008               | 1,600          | 4,927               | 18,000                      | 11.25                                  |
| Ssilverwoods   | Koregaon Park | 2004           | 2006               | 3,500          | 4,080               | 15,500                      | 4.42                                   |
| One North      | Hadapser      | 2005           | 2013               | 2,500          | 10,000              | 12,500                      | 5.00                                   |
| Queens Court   | Boat Club     | 2006           | 2009               | 4,000          | 6,900               | 16,000                      | 4.00                                   |
| Eon Waterfront | Kharadi       | 2008           | 2014               | 4,500          | 8,500               | 9,000                       | 2.00                                   |
| Casa 9         | Baner         | 2009           | 2013               | 7,500          | 15,000              | 16,000                      | 2.13                                   |
| The Address    | Boat Club     | 2009           | 2013               | 7,500          | 18,000              | 20,000                      | 2.66                                   |

<sup>#-</sup> Psf Rates taken are prevailing rates for the year

| ROI Launch to Possession (%) | 68   |
|------------------------------|------|
| ROI since Possesion (%)      | 389  |
| ROI Since Launch(%)          | 721  |
| Possesion Year 🛕             | 2004 |