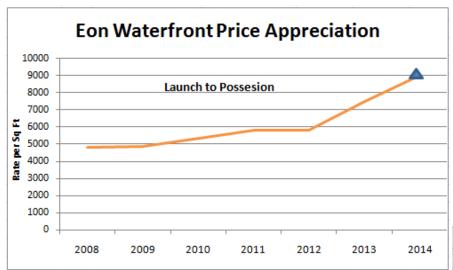

## **Price Appreciation of Panchshil Projects**

| Project        | Location      | Launch<br>year | Possession<br>Year | Launch<br>Rate | Possession<br>Rate# | Current<br>Market<br>Price# | Multiple<br>since<br>launch<br>(times) |
|----------------|---------------|----------------|--------------------|----------------|---------------------|-----------------------------|----------------------------------------|
| Forest Castle  | Koregaon Park | 2001           | 2004               | 1,400          | 2,350               | 11,500                      | 8.21                                   |
| Waterfront     | Kalyani Nagar | 2004           | 2008               | 1,600          | 4,927               | 18,000                      | 11.25                                  |
| Ssilverwoods   | Koregaon Park | 2004           | 2006               | 3,500          | 4,080               | 15,500                      | 4.42                                   |
| One North      | Hadapser      | 2005           | 2013               | 2,500          | 10,000              | 12,500                      | 5.00                                   |
| Queens Court   | Boat Club     | 2006           | 2009               | 4,000          | 6,900               | 16,000                      | 4.00                                   |
| Eon Waterfront | Kharadi       | 2008           | 2014               | 4,500          | 8,500               | 9,000                       | 2.00                                   |
| Casa 9         | Baner         | 2009           | 2013               | 7,500          | 15,000              | 16,000                      | 2.13                                   |
| The Address    | Boat Club     | 2009           | 2013               | 7,500          | 18,000              | 20,000                      | 2.66                                   |

| ROI Since Launch(%) |   | 100  |
|---------------------|---|------|
| Possesion Year      | _ | 2014 |

| ROI Launch to Possession (%) | 100  |
|------------------------------|------|
| ROI since Possesion (%)      | 6    |
| ROI Since Launch(%)          | 113  |
| Possesion Year               | 2013 |