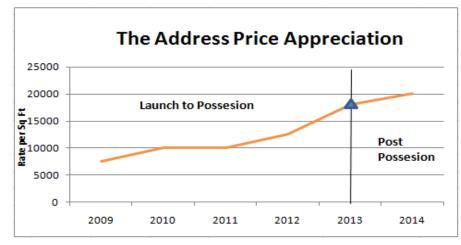

## **Price Appreciation of Panchshil Projects**

| Project        | Location      | Launch<br>year | Possession<br>Year | Launch<br>Rate | Possession<br>Rate# | Current<br>Market<br>Price# | Multiple<br>since<br>launch<br>(times) |
|----------------|---------------|----------------|--------------------|----------------|---------------------|-----------------------------|----------------------------------------|
| Forest Castle  | Koregaon Park | 2001           | 2004               | 1,400          | 2,350               | 11,500                      | 8.21                                   |
| Waterfront     | Kalyani Nagar | 2004           | 2008               | 1,600          | 4,927               | 18,000                      | 11.25                                  |
| Ssilverwoods   | Koregaon Park | 2004           | 2006               | 3,500          | 4,080               | 15,500                      | 4.42                                   |
| One North      | Hadapser      | 2005           | 2013               | 2,500          | 10,000              | 12,500                      | 5.00                                   |
| Queens Court   | Boat Club     | 2006           | 2009               | 4,000          | 6,900               | 16,000                      | 4.00                                   |
| Eon Waterfront | Kharadi       | 2008           | 2014               | 4,500          | 8,500               | 9,000                       | 2.00                                   |
| Casa 9         | Baner         | 2009           | 2013               | 7,500          | 15,000              | 16,000                      | 2.13                                   |
| The Address    | Boat Club     | 2009           | 2013               | 7,500          | 18,000              | 20,000                      | 2.66                                   |

| ROI Launch to Possession (%) | 300  |
|------------------------------|------|
| ROI Since Possession (%)     | 25   |
| ROI Since Launch(%)          | 400  |
| Possesion Year               | 2013 |

| ROI Launch to Possession (%) | 73   |
|------------------------------|------|
| ROI since Possesion (%)      | 131  |
| ROI Since Launch(%)          | 300  |
| Possesion Year               | 2009 |