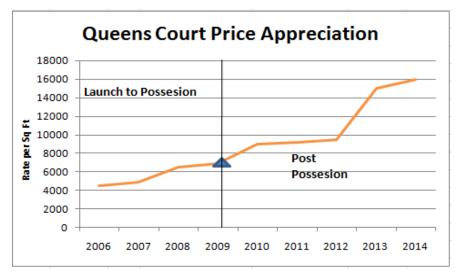

## **Price Appreciation of Panchshil Projects**

| Project        | Location      | Launch<br>year | Possession<br>Year | Launch<br>Rate | Possession<br>Rate# | Current<br>Market<br>Price# | Multiple<br>since<br>launch<br>(times) |
|----------------|---------------|----------------|--------------------|----------------|---------------------|-----------------------------|----------------------------------------|
| Forest Castle  | Koregaon Park | 2001           | 2004               | 1,400          | 2,350               | 11,500                      | 8.21                                   |
| Waterfront     | Kalyani Nagar | 2004           | 2008               | 1,600          | 4,927               | 18,000                      | 11.25                                  |
| Ssilverwoods   | Koregaon Park | 2004           | 2006               | 3,500          | 4,080               | 15,500                      | 4.42                                   |
| One North      | Hadapser      | 2005           | 2013               | 2,500          | 10,000              | 12,500                      | 5.00                                   |
| Queens Court   | Boat Club     | 2006           | 2009               | 4,000          | 6,900               | 16,000                      | 4.00                                   |
| Eon Waterfront | Kharadi       | 2008           | 2014               | 4,500          | 8,500               | 9,000                       | 2.00                                   |
| Casa 9         | Baner         | 2009           | 2013               | 7,500          | 15,000              | 16,000                      | 2.13                                   |
| The Address    | Boat Club     | 2009           | 2013               | 7,500          | 18,000              | 20,000                      | 2.66                                   |

| ROI Launch to Possession (%) | 300  |
|------------------------------|------|
| ROI Since Possession (%)     | 25   |
| ROI Since Launch(%)          | 400  |
| Possesion Year               | 2013 |

| ROI Launch to Possession (%) | 73   |
|------------------------------|------|
| ROI since Possesion (%)      | 131  |
| ROI Since Launch(%)          | 300  |
| Possesion Year               | 2009 |