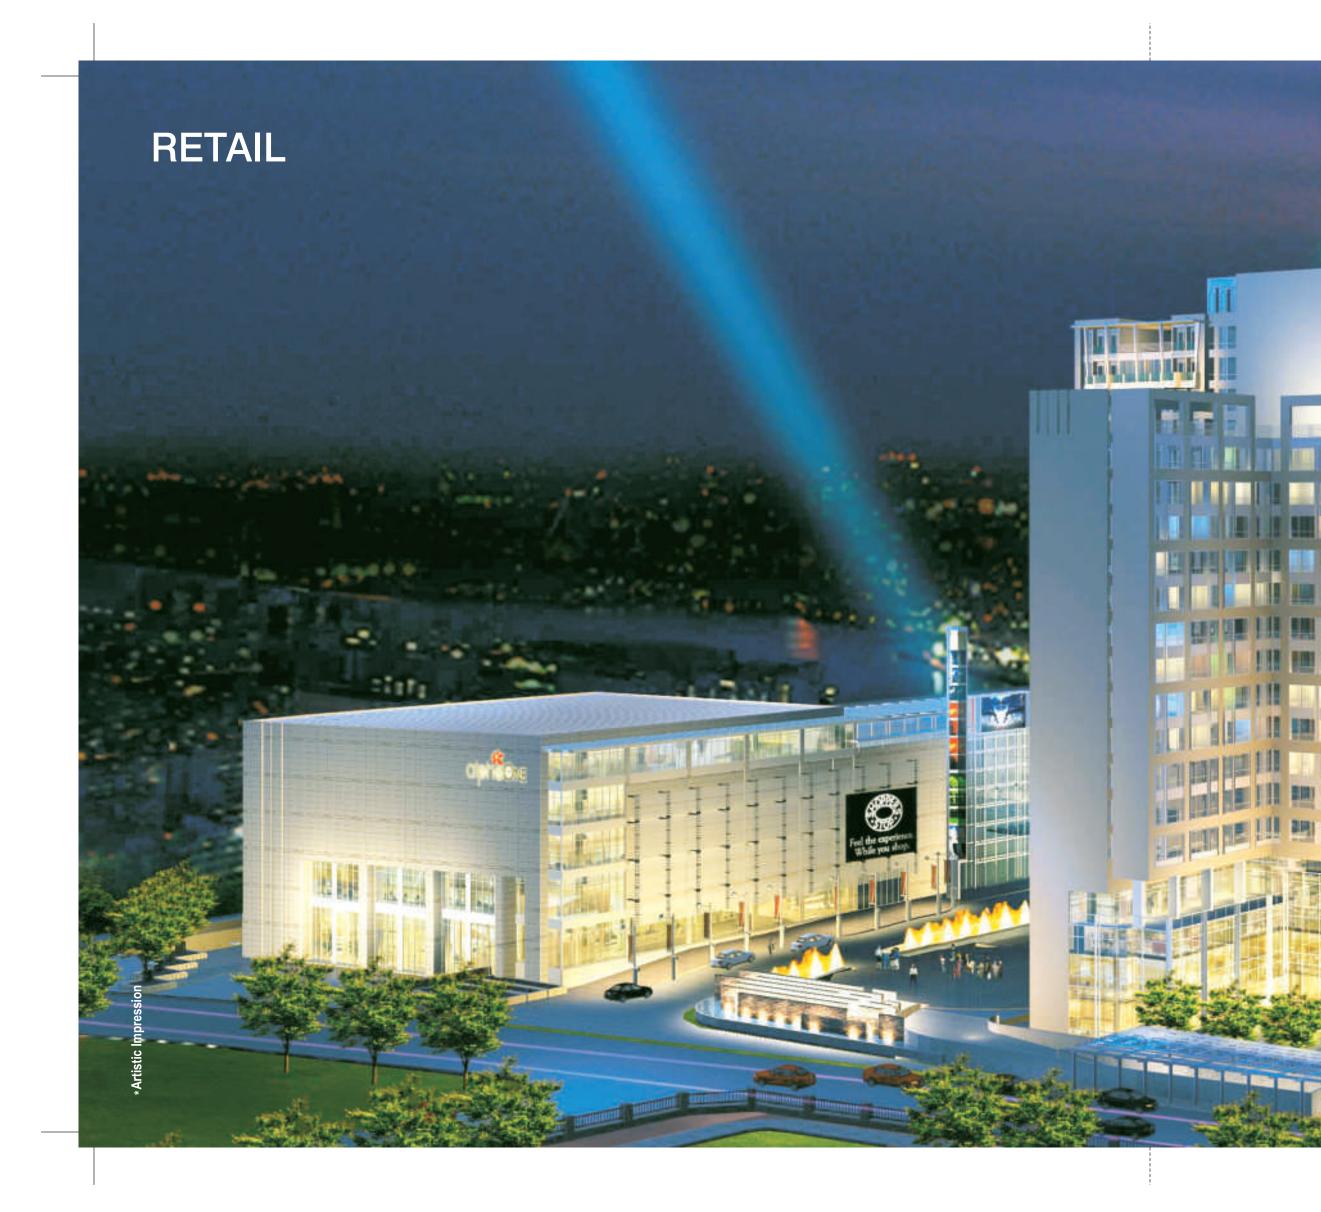

#### RETAIL

#### AlphaOne, Amritsar

A Mixed use Development comprising of retail, entertainment and a five-star business hotel. The City Centre project is spread over 25 acres and is strategically located on the G.T. Road. The project is being developed over two phases of which the first phase spans over 12 acres, comprising of retail and entertainment of over 5,40,000 sq. ft. while the 5-star business hotel Ista is built on an additional area of 2,50,000 sq. ft.