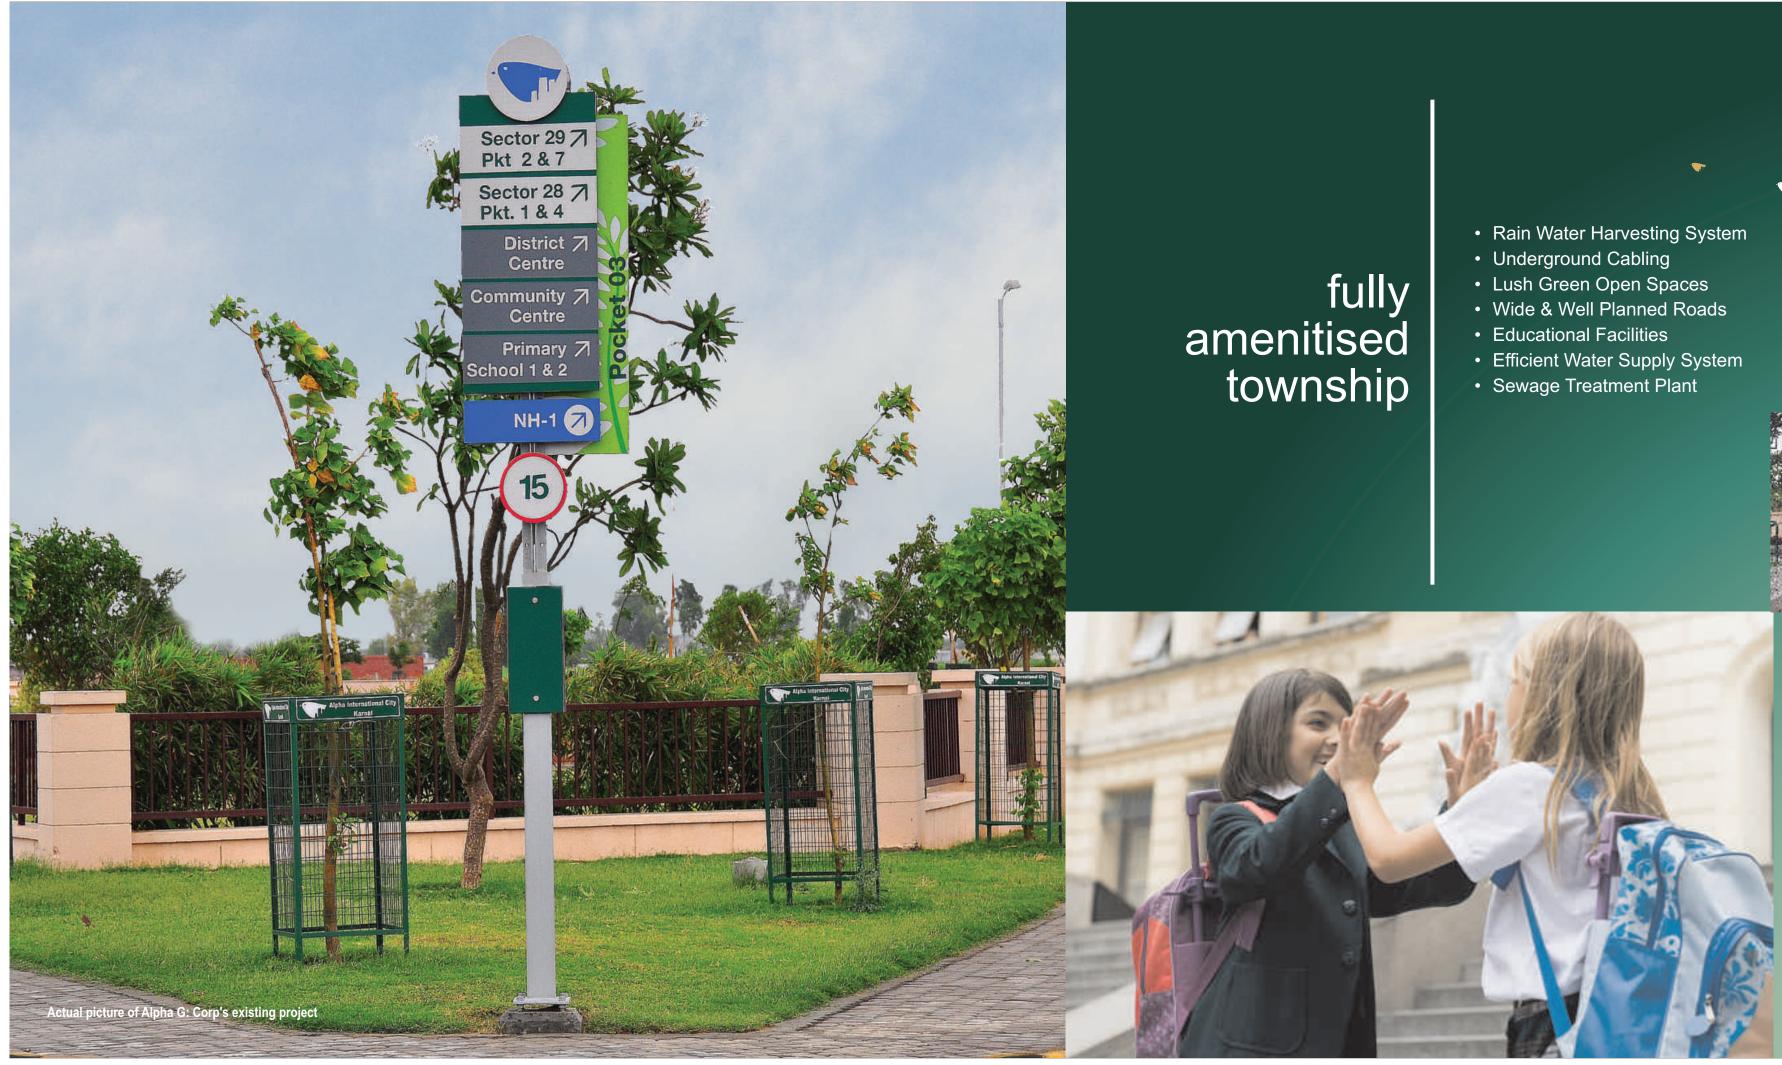

# Amritsar's Largest Integrated Township

|    | 200 to 500             |
|----|------------------------|
| ** | 5 Star Hot<br>Shopping |
|    | 24 hrs Wa              |
|    | Adjoining<br>Limits    |
| 2  | Lush Gree              |

......

International School

Luxurious Community Clu

State of the art

Infrastructure

24x7 Security

**Medical Facilities** 

Wide Tree Lined Roads

Parks

-1/-

 Central
 150 feet wide tree-lined entry into the township

 Service lanes for uninterrupted traffic management

 Dedicated footpath adjoining road for pedestrian comfort

 Meticulously maintained landscaping and gate design inspired

 from native folk Phulkari tradition

Actual picture of Alpha G: Corp's existing development

Page ad