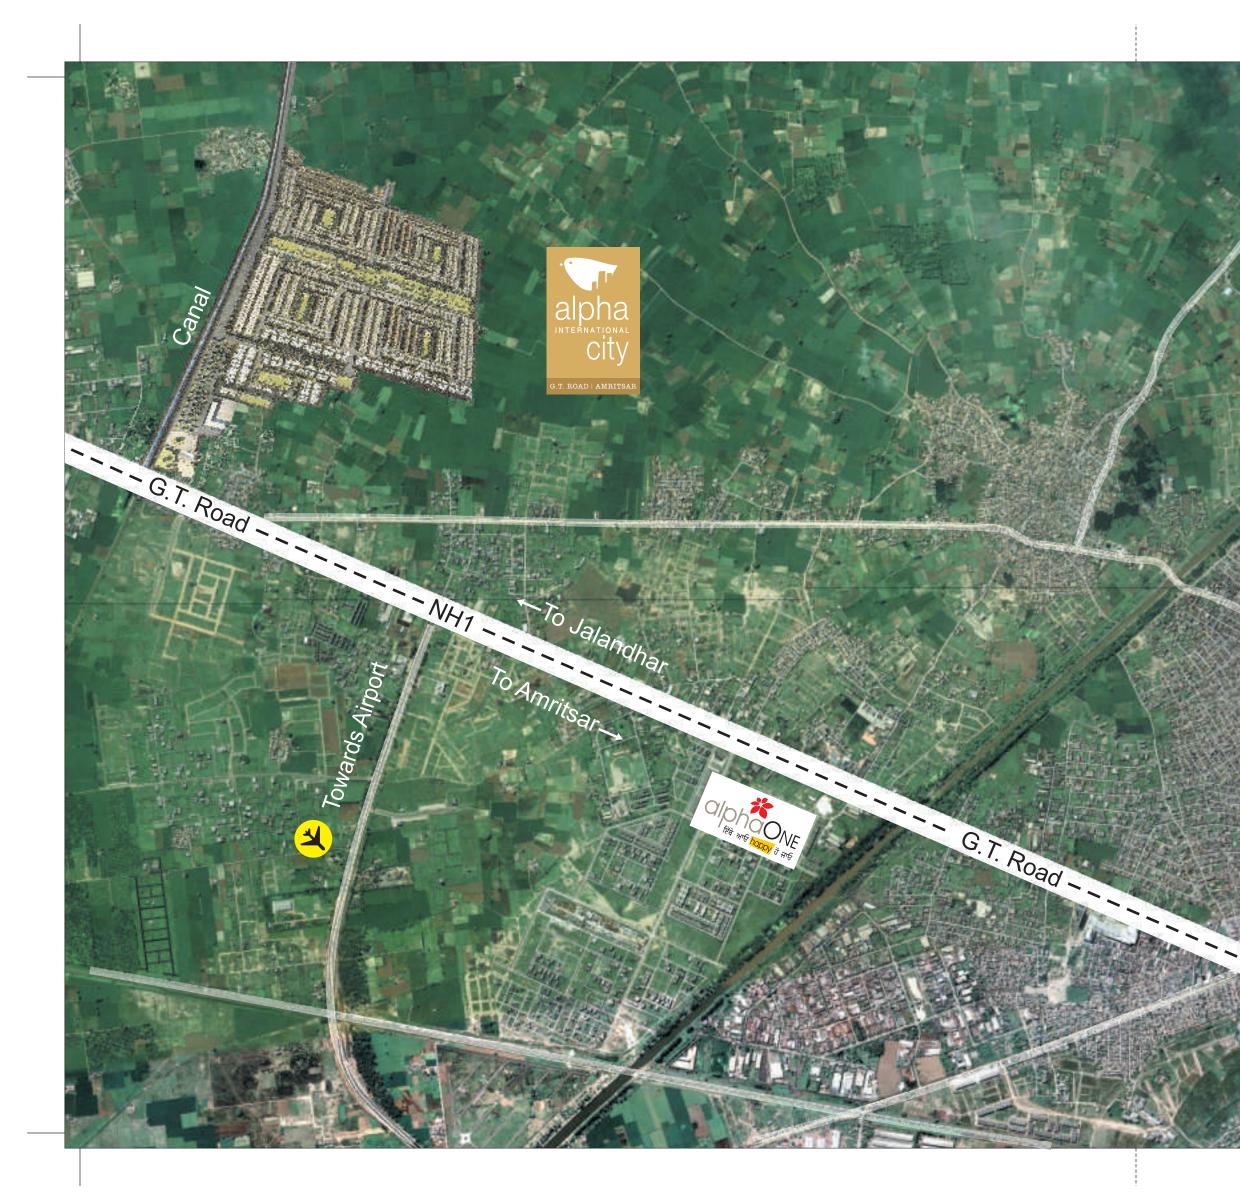

### Location

Sultanwind F

Located on G. T. Road (NH1) 8 kms from Golden Temple 4 kms from AlphaOne 20 kms from Airport 10 kms from Railway Station 7 kms from Bus Terminal

Golden Temple