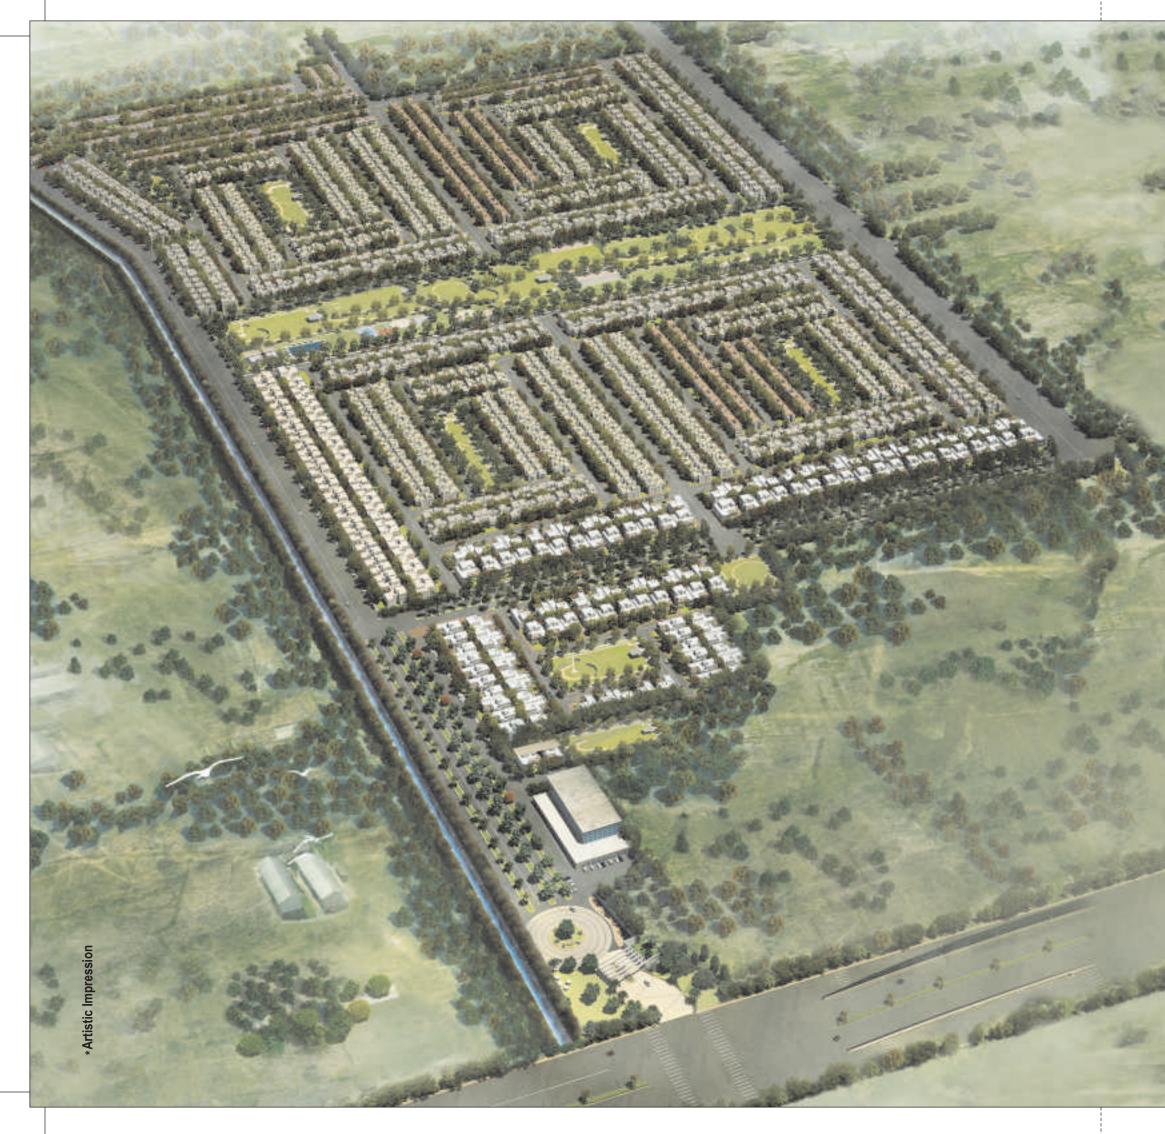

# alpha INTERNATIONAL City

G.T. ROAD | AMRITSAR

Alpha International City. Located at the intersection of Amritsar's glorious past and its dazzling future, on NH 1 (G.T. Road), 8 kms from the Golden Temple, 4 kms from AlphaOne and right in the heart of the future. Alpha International City will redefine the way Amritsar lives, with a futuristic approach to town planning blended with our tradition of community living. In this integrated township you'll find everything under one sky. Secure community living, one of the largest private parks in Amritsar, world class recreational facilities, on campus school, shopping mall and healthcare facilities. An environment friendly heaven for your children to grow in and for your family to get the most out of life.

### Location

Sultanwind F

Located on G. T. Road (NH1) 8 kms from Golden Temple 4 kms from AlphaOne 20 kms from Airport 10 kms from Railway Station 7 kms from Bus Terminal

Golden Temple

# Amritsar's Largest Integrated Township

|    | 200 to 500             |
|----|------------------------|
| ** | 5 Star Hot<br>Shopping |
|    | 24 hrs Wa              |
|    | Adjoining<br>Limits    |
| 2  | Lush Gree              |

Parks

-1/-

 Central
 150 feet wide tree-lined entry into the township

 Service lanes for uninterrupted traffic management

 Dedicated footpath adjoining road for pedestrian comfort

 Meticulously maintained landscaping and gate design inspired

 from native folk Phulkari tradition

Actual picture of Alpha G: Corp's existing development

Page ad