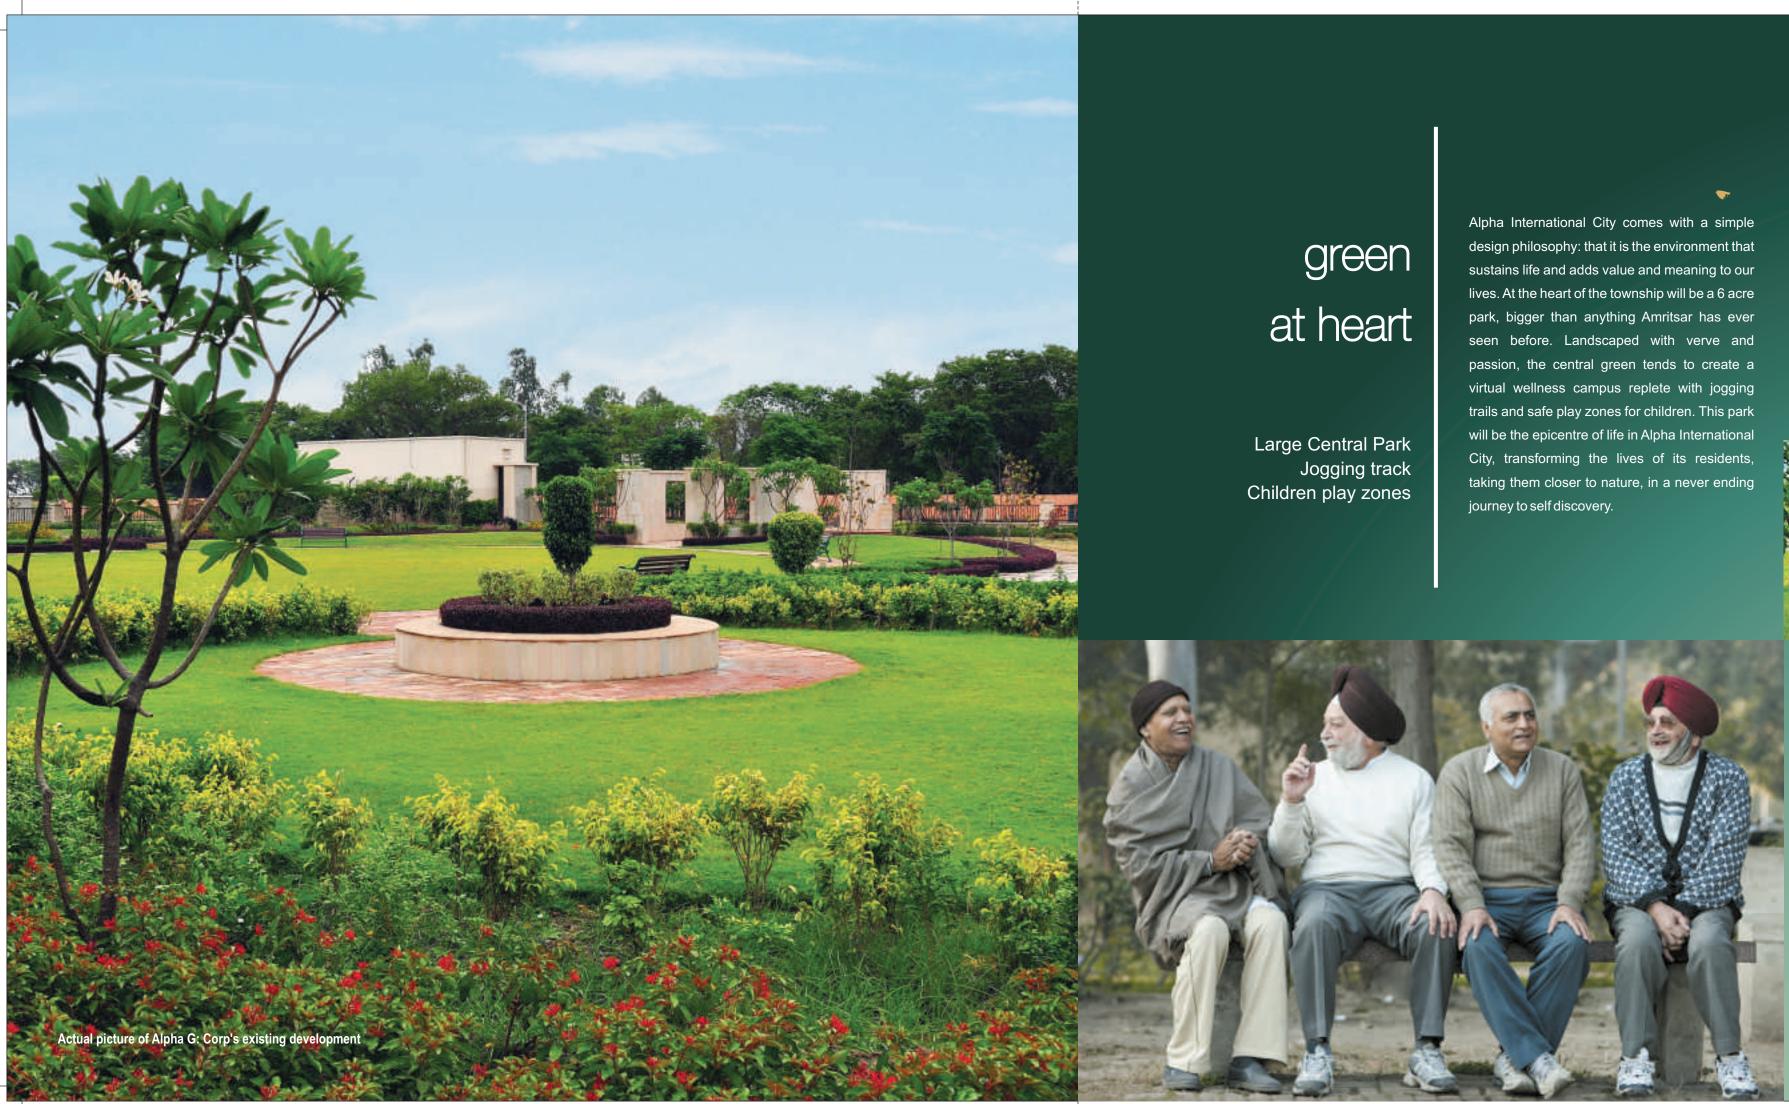

# Amritsar's Largest Integrated Township

|    | 200 to 500             |
|----|------------------------|
| ** | 5 Star Hot<br>Shopping |
|    | 24 hrs Wa              |
|    | Adjoining<br>Limits    |
| 2  | Lush Gree              |

......

International School

Luxurious Community Clu

State of the art

Infrastructure

24x7 Security

**Medical Facilities** 

Wide Tree Lined Roads

Parks

-1/-

 Central
 150 feet wide tree-lined entry into the township

 Service lanes for uninterrupted traffic management

 Dedicated footpath adjoining road for pedestrian comfort

 Meticulously maintained landscaping and gate design inspired